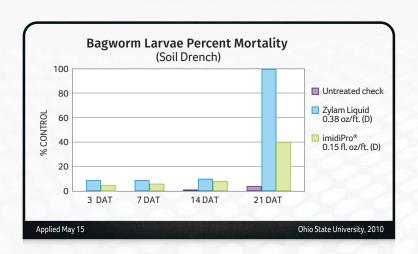

drench, soil injection, or bark banding application, Zylam Liquid features translaminar activity to quickly move through the leaf and control insects that hide on the underside of leaf surfaces.

#### **WHAT IT DOES**

### **Zylam Liquid controls:**

- Scale
- Emerald Ash Borers
- · Leaf Hoppers
- · Bagworms
- Mealybugs
- Japanese Beetles
- Aphids
- · More than 100 other listed insects

## Labeled for use on:

- Non-bearing fruit and nut trees
- Evergreens
- · Ornamental trees
- Shrubs
- · Ground cover plants
- Foliage
- Non-bearing vines

#### Ideal for use on:

- · Residential sites
- · Golf course landscape areas
- Commercial/Industrial areas
- · Parks and school grounds





**SUCKING** 













**SHRUBS** 

**ORNAMENTALS** 

**SYSTEMIC** 

**INSECTS INSECTS** 

# THE PROOF