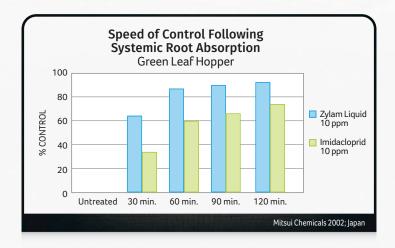

a drench, soil injection, or bark banding application, Zylam Liquid features translaminar activity to quickly move through the leaf and control insects that hide on the underside of leaf surfaces.

#### **WHAT IT DOES**

### **Zylam Liquid controls:**

- Scale
- Emerald Ash Borers
- · Leaf Hoppers
- · Bagworms
- Mealybugs
- Japanese Beetles
- Aphids
- · More than 100 other listed insects

## Labeled for use on:

- Non-bearing fruit and nut trees
- Evergreens
- · Ornamental trees
- Shrubs
- · Ground cover plants
- Foliage
- Non-bearing vines

#### Ideal for use on:

- · Residential sites
- · Golf course landscape areas
- Commercial/Industrial areas
- · Parks and school grounds





**SUCKING** 













**SHRUBS** 

**ORNAMENTALS** 

**SYSTEMIC** 

**INSECTS INSECTS** 

# THE PROOF