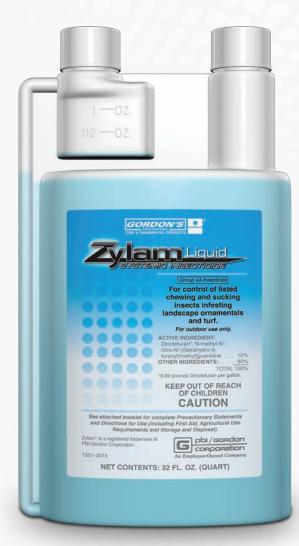

# Zylam<sup>®</sup> Liquid Systemic Insecticide

Rapid control of more than 100 listed sucking and chewing insects!

#### **WHAT IT IS**

A liquid formulation of dinotefuran, **Zylam® Liquid Systemic Insecticide** provides exceptional control of a broad spectrum of listed chewing and sucking insects. Used as a drench, soil injection, or bark banding application, Zylam Liquid features translaminar activity to quickly move through the leaf and control insects that hide on the underside of leaf surfaces.

### **Zylam Liquid controls:**

- Scale
- Emerald Ash Borers
- · Leaf Hoppers
- · Bagworms
- Mealybugs
- Japanese Beetles
- Aphids
- · More than 100 other listed insects