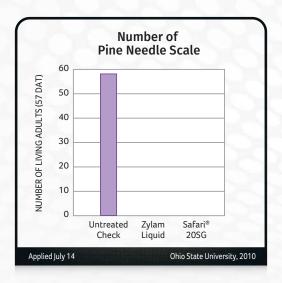

as a drench, soil injection, or bark banding application, Zylam Liquid features translaminar activity to quickly move through the leaf and control insects that hide on the underside of leaf surfaces.

#### **WHAT IT DOES**

### **Zylam Liquid controls:**

- Scale
- Emerald Ash Borers
- · Leaf Hoppers
- · Bagworms
- Mealybugs
- Japanese Beetles
- Aphids
- · More than 100 other listed insects

## Labeled for use on:

- Non-bearing fruit and nut trees
- Evergreens
- · Ornamental trees
- Shrubs
- · Ground cover plants
- Foliage
- Non-bearing vines

#### Ideal for use on:

- · Residential sites
- · Golf course landscape areas
- Commercial/Industrial areas
- · Parks and school grounds





**SUCKING** 













**SHRUBS** 

**ORNAMENTALS** 

**SYSTEMIC** 

**INSECTS INSECTS** 

# THE PROOF