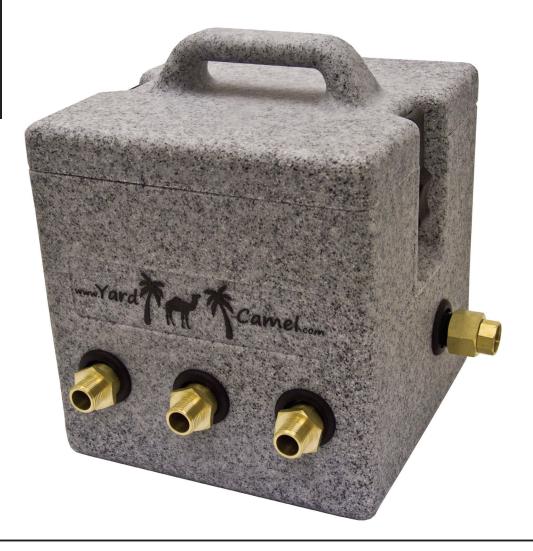

#### PROTECT YOUR LANDSCAPE INVESTMENT

Professional grade system comes complete with controller, three valves, and six impact heads on zinc spikes.

Another quality product by:

The Source, Inc. 172 West Rushton Street Ogden, UT 84401

Telephone: 801-326-4155 Fax: 801-326-4277 Compact and portable.

Programmable, automated system runs for days or weeks unattended. Requires no power source.

Adapts to any water supply. High tech control, low tech installation.

Battery operated controller needs no outside power source.

Standard hose connections from valves to impact heads (hoses not included).

Each impact head covers up to an 85'diameter and is adjustable from 0° to 360°

PSI: 30 to 80 psi.

Flow Range: 4gpm to 18gpm.