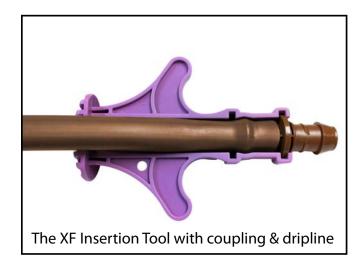

# **Insertion Tool**

The XF Insertion Tool reduces the effort required to insert the fittings into the tube by 50%.