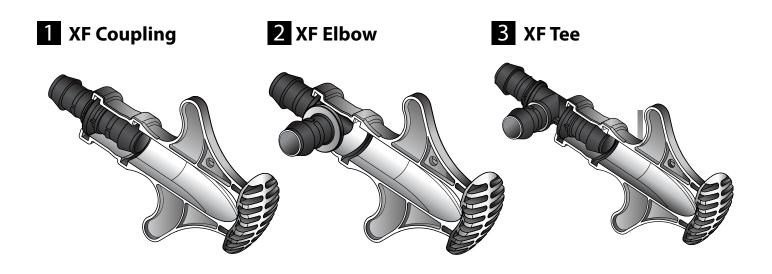

# **Operating Range**

• Pressure: 0 to 50 psi (0,0 to 4,14 bar)

| MODEL       | DESCRIPTION                                                                          | APPLICATION                                                                         |
|-------------|--------------------------------------------------------------------------------------|-------------------------------------------------------------------------------------|
| XFF-COUP    | Barb coupling 17 x 17mm                                                              | For 2-way joints                                                                    |
| XFF-ELBOW   | Barb elbow 17 x 17mm                                                                 | Elbow joint connection                                                              |
| XFF-TEE     | Barb tee 17 x 17 x 17mm                                                              | For 3-way joints                                                                    |
| XFF-MA-050  | Barb male adapter 17mm x ½″MPT                                                       | For transition from ½" pipe to XF series dripline                                   |
| XFF-MA-075  | Barb male adapter 17mm x ¾"MPT                                                       | For transition from 3/4" pipe to XF series dripline                                 |
| XFF-TMA-050 | Tee male adapter 17mm x ½" MPT x 17mm                                                | For a 3-way joint connection to ½" pipe                                             |
| FITINS-TOOL | Tool aids in reducing the effort required to insert fittings into the dripline tube. | Works with Rain Bird XF<br>Flanged Fittings:<br>• XFF-COUP • XFF-ELBOW<br>• XFF-TEE |