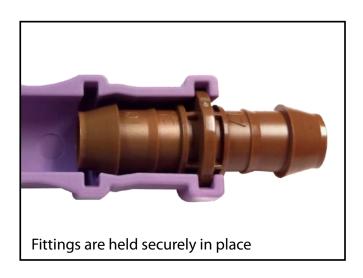

# **Insertion Tool**

The XF Insertion Tool reduces the effort required to insert the fittings into the tube by 50%.