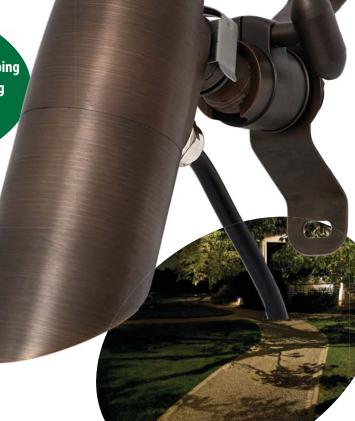

## Solid Brass Tree Mount Directional Fixture

To light large or focused activity areas on patios, lawns, arbors, pools, and paths, Woody can be mounted high on trellises, eaves, gazebos, and mature trees.

> 360° **Swivel** Rotation

By placing our weathered brass downlight high in a mature tree or a nearby wall and aiming it through branches or other foliage, you can recreate the appearance of moonlight filtering through tree branches onto the ground or structures below.

- Shortened, Adjustable Shroud to Prevent Light Glare
- Magnetic Quick-Disconnect for Easy Installation & Relamping
- Brass Ball Mount Allows up to 90° Angle for Precise Aiming
- Single Screw Mount for Easy Installation & Leveling
- Side-Mount Waterproof Wire to Stop Water Intrusion