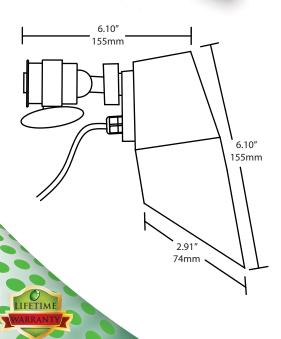

| _  |       | _    |     |
|----|-------|------|-----|
| Sn | ecifi | cati | nno |

| Specifications |                                 |  |
|----------------|---------------------------------|--|
| Construction:  | Solid Cast Brass                |  |
| Dimensions:    | 6.10" x 6.10"                   |  |
| Finish:        | Weathered Red Brass             |  |
| Weight:        | 2.35 lbs                        |  |
| Wire:          | 36" 18/2 UL Rated Lead Wire     |  |
| Socket:        | Beryllium Copper, Pre-Greased   |  |
| Lamp:          | LED MR16*                       |  |
| Wattage:       | Maximum 20 Watts                |  |
| Lens:          | Clear Tempered Glass            |  |
| Voltage:       | 12V                             |  |
| Includes:      | Brass Mount & Steel Hanger Bolt |  |
| -              |                                 |  |