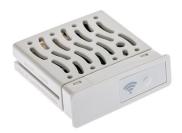

### **OPERATING SPECIFICATIONS**

- Approvals: Wi-Fi b/g/n, Bluetooth 5.0, UL, cUL, FCC, CE, RCM
- Warranty period: 2 years

WAND Wi-Fi Module

Height: 34" Width: 21/8" Depth: 21/8"

WAND Module installed in the X2 controller