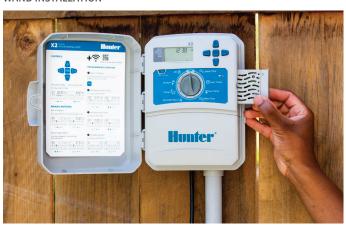

an internet connection.

# **KEY BENEFITS**

- Simple plug-in Wi-Fi option for any X2 controller model for online irrigation management
- Standard programming option allows for 3 independent irrigation programs and 6 start times per program
- Increase water savings by adding Hydrawise to your X2 controller
- Fast Bluetooth Wi-Fi network setup, or SoftAP or WPS configuration
- See complete X2 controller key benefits and specifications on page 93

### **OPERATING SPECIFICATIONS**

- Approvals: Wi-Fi b/g/n, Bluetooth 5.0, UL, cUL, FCC, CE, RCM
- Warranty period: 2 years



WAND Wi-Fi Module

Height: 34" Width: 21/8" Depth: 21/8"



WAND Module installed in the X2 controller

# WAND WI-FI MODULE Model Description WAND Wi-Fi module for Hydrawise water management software

## WAND INSTALLATION



# Compatible with:



Rain-Clik Sensor Page 134



ROAM Remote Page 127 ROAM XL Remote Page 128



Soil-Clik Sensor Page 141



### **EPA WaterSense Approved**

Recognized as a responsible water-saving tool by the U.S. Environmental Protection Agency