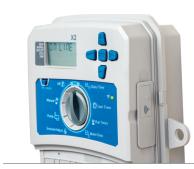

# **WAND** FOR X2<sup>™</sup>

This Wi-Fi upgrade option equips X2 controllers with remote management capabilities from anywhere with an internet connection.

# **KEY BENEFITS**

- Simple plug-in Wi-Fi option for any X2 controller model for online irrigation management
- Standard programming option allows for 3 independent irrigation programs and 6 start times per program
- Increase water savings by adding Hydrawise to your X2 controller
- Fast Bluetooth Wi-Fi network setup, or SoftAP or WPS configuration
- See complete X2 controller key benefits and specifications on page 93

# WAND WI-FI MODULE Model Description WAND Wi-Fi module for Hydrawise water management software