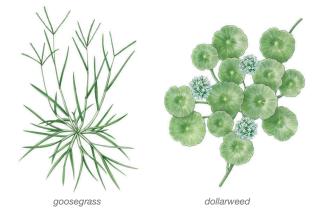

### **Weeds Controlled**

goosegrass

doveweed

dallisgrass

yellow nutsedge

ALWAYS READ AND FOLLOW LABEL INSTRUCTIONS CAREFULLY. Bayer CropScience LP, Environmental Science Division. 2 TW Alexander Drive, Research Triangle Park, NC 27709. 1-800-331-2867. www.BackedByBayer.com. Bayer, the Bayer Cross and Tribute are registered trademarks of Bayer. Not all products are registered in all states. ©2015 Bayer CropScience LP. 14BPG-052-P12