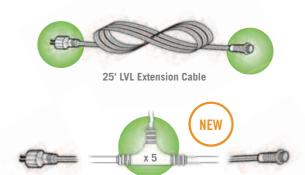

#98489 3-Way Splitter for 12 Volt Lighting (Unit Weight: .2 lbs.) MSRP \$10.98

#84022 NEW 6-Way Splitter for 12 Volt Lighting (Unit Weight: 0.5 lbs.) MSRP \$17.98

25' LVL Extension Cable w/5 Quick-Connects at 5' Intervals

## 25' LIGHTING CABLES W/QUICK-CONNECTS

This extension cable allows for simple extension of Aquascape lighting up to 25'. Ideal for use with our manual 12 Volt transformers and 3-way splitters.

- For use with Aquascape LED lighting system
- No need to cut wires
- Quick disconnect system provides water tight seal

#98998 25' LVL Extension Cable w/Quick-Connects (Unit Weight: 1 lb.)
MSRP \$14.98

**#84023 NEW 25' Lighting Cable w/5 Quick-Connects** MSRP \$24.98