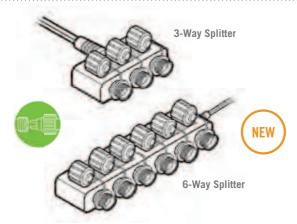

## **SPLITTERS FOR 12 VOLT LIGHTING**

Provides a simple connection of 3 or 6 light fixtures to a single transformer. Multiple 3-way and 6-way quick connect adaptors can be chained together to attach additional fixtures. Includes 6" cord length.

#98489 3-Way Splitter for 12 Volt Lighting (Unit Weight: .2 lbs.) MSRP \$10.98

#84022 NEW 6-Way Splitter for 12 Volt Lighting (Unit Weight: 0.5 lbs.) MSRP \$17.98

25' LVL Extension Cable w/5 Quick-Connects at 5' Intervals