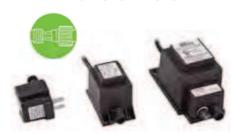

# MANUAL QUICK-CONNECT 12 VOLT TRANSFORMERS

Simple plug-in transformers provide an economical solution for operating low voltage lighting fixtures. Transformer includes a single quick-connect cable port for adding a light. Multiple light fixtures can be added by using the 3-Way Splitter.

### #98375 6-Watt 12 Volt Transformer

(Unit Weight: .5 lbs.)

MSRP \$12.98

#### #98485 20-Watt 12 Volt Transformer

(Unit Weight: 1.5 lbs.) MSRP \$39.98

#### #98486 60-Watt 12 Volt Transformer

(Unit Weight: 3.1 lbs.)
MSRP \$49.98