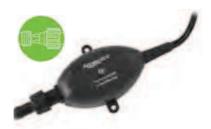

### **PHOTOCELL**

Aquascape's newest component is ideal for use with the complete lineup of Aquascape LED lighting. Aquascape's remote-mount photocell turns your transformer on at dusk and off when ambient light appears. Includes 3 feet of cord and works well with Aquascape manual quick-connect 12 volt transformers.

#### #84004 Photocell

(Unit Weight: .4 lbs.)

MSRP \$13.98