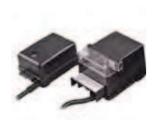

# 60-WATT TRANSFORMER WITH PHOTOCELL

Includes 4, 6, 8 hour photo cell interval options

**#99070 60-Watt Transformer with Photocell** 

(Unit Weight: 5 lbs.) MSRP \$69.98

# 150-WATT TRANSFORMER WITH PHOTOCELL

Includes 4, 6, 8 hour photo cell intervals options, as well as manual on/off override

#### #01002 150-Watt Transformer with Photocell

(Unit Weight: 8 lbs.) MSRP \$99.99