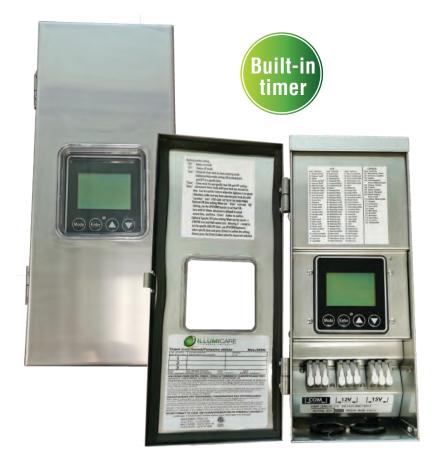

## Dual Tap Transformer with Built-in Astronomical Timer

Illumicare's dual tap transformers are constructed of stainless steel, and mitigate the effects of voltage drop, so you can install longer wire runs, and more fixtures to create the perfect outdoor oasis.

## Illumicare's Dual Tap Transformers Include:

- Toroidal Core Transformer
- Easy access tool-less terminal strips
- Electronic short circuit & overload protection
- Stainless steel enclosure
- Removable, lockable latched door
- Built-in timer with astronomical control
- LCD power load consumption display
- Multiple dual voltage taps

Our solid toroidal cores ensure Illumicare's transformers operate at a higher flux density than standard magnetic transformers for less harmonic distortion.

For fast installation of secondary wire runs, each unit features removable doors, drop down bottoms in the wire compartment, and multiple tool-less quick connect terminals to accommodate extra wire and multiple runs per circuit.

The multi-function timer allows the ultimate in control, including Astro mode which automatically adjusts dusk and dawn times based on your location.

Built-in electronic overload and short circuit protection along with LCD load consumption display ensure safe and efficient operation of your lighting system.