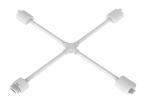

## **X** Connector

## InvisiLED® Outdoor Pro+ / RGBWW / 12V Landscape

| Model        | Finish          |
|--------------|-----------------|
| T24-OD-<br>X | <b>WT</b> WHITE |

| Fixture Type:   |  |
|-----------------|--|
| Catalog Number: |  |
| Project:        |  |
| Location:       |  |

### **FEATURES**

- Connects between tape / power sections
- Can be mounted on ceiling or wall in all orientations
- 5 Year warranty