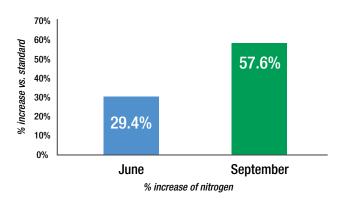

A Florida study on 500 lawns shows that NutriLife **increased nitrogen uptake** when applied in the spring, and the turf **retained more nitrogen** three months after the final fertilizer application.

Major LCO - Florida, 2011