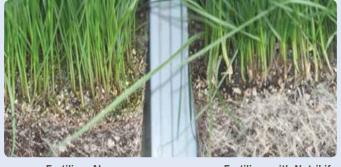

# Improved nutrient availability increases root mass – producing healthier plants.

Fertilizer Alone

Fertilizer with NutriLife

Fertilizer Alone

Fertilizer with NutriLife

Fertilizer with NutriLife improved nitrogen uptake, increased root mass and produced greener shoots, even with lower levels of nitrogen. Research compared NutriLife at 0.7 N vs. 1.0 N indicating that NutriLife increases total uptake of major nutrients between 98 - 110% each.