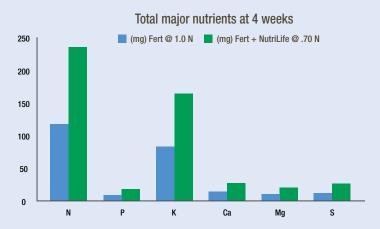

# Improved nutrient availability increases root mass – producing healthier plants.

Fertilizer Alone

Fertilizer with NutriLife

Fertilizer Alone

Fertilizer with NutriLife

Fertilizer with NutriLife improved nitrogen uptake, increased root mass and produced greener shoots, even with lower levels of nitrogen. Research compared NutriLife at 0.7 N vs. 1.0 N indicating that NutriLife increases total uptake of major nutrients between 98 - 110% each.