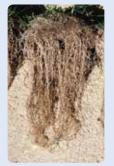

# Improved nutrient availability increases root mass – producing healthier plants.

Fertilizer Alone

Fertilizer with NutriLife

Fertilizer Alone

Fertilizer with NutriLife

Fertilizer with NutriLife improved nitrogen uptake, increased root mass and produced greener shoots, even with lower levels of nitrogen. Research compared NutriLife at 0.7 N vs. 1.0 N indicating that NutriLife increases total uptake of major nutrients between 98 - 110% each.