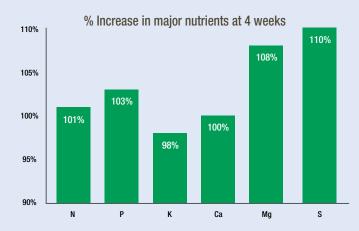

# Improved nutrient availability increases root mass – producing healthier plants.

Fertilizer Alone

Fertilizer with NutriLife

Fertilizer Alone

Fertilizer with NutriLife

Fertilizer with NutriLife improved nitrogen uptake, increased root mass and produced greener shoots, even with lower levels of nitrogen. Research compared NutriLife at 0.7 N vs. 1.0 N indicating that NutriLife increases total uptake of major nutrients between 98 - 110% each.