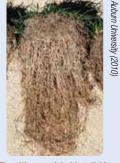

# Improved nutrient availability increases root mass – producing healthier plants.

Fertilizer Alone

Fertilizer with NutriLife

Fertilizer Alone

Fertilizer with NutriLife

Fertilizer with NutriLife improved nitrogen uptake, increased root mass and produced greener shoots, even with lower levels of nitrogen. Research compared NutriLife at 0.7 N vs. 1.0 N indicating that NutriLife increases total uptake of major nutrients between 98 - 110% each.