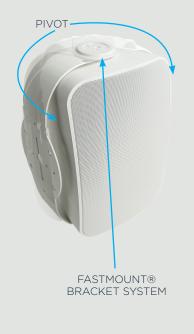

## MARINER SPEAKERS

Sonance Mariner speakers feature materials and technology from the award-winning Sonance Visual Performance products, with a sleek, minimalistic cabinet design for exterior surface mounting applications. The unique FastMount bracket with precision pivot locking makes installation simple and reliable. Available in multiple sizes and performance levels.

## MARINER SPEAKERS

- Two pair can cover up to 500 sq ft
- All-weather design with an IP-66 weatherresistant rating helps defend against outdoor elements
- Features Sonance FastMount® bracket, which simplifies installation, providing up to 180 degrees of pivot and securely locking the speaker into place