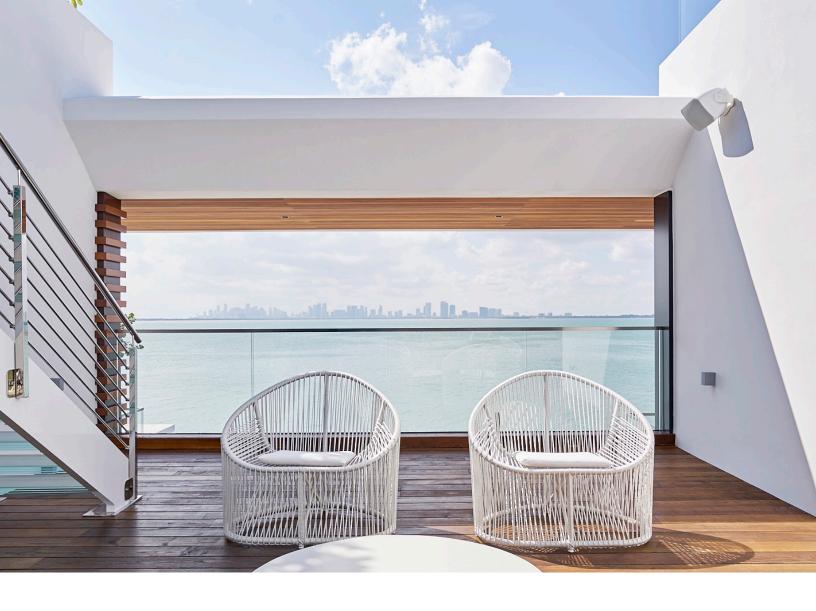

## MARINER SPEAKERS

Sonance Mariner speakers feature materials and technology from the award-winning Sonance Visual Performance products, with a sleek, minimalistic cabinet design for exterior surface mounting applications. The unique FastMount bracket with precision pivot locking makes installation simple and reliable. Available in multiple sizes and performance levels.

## MARINER SPEAKERS

- Two pair can cover up to 500 sq ft
- All-weather design with an IP-66 weatherresistant rating helps defend against outdoor elements
- Features Sonance FastMount® bracket, which simplifies installation, providing up to 180 degrees of pivot and securely locking the speaker into place