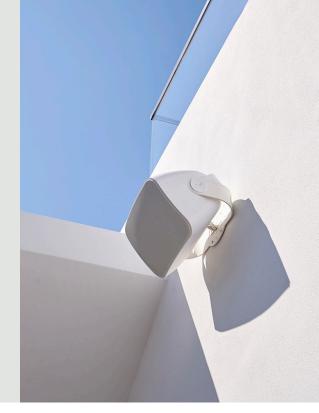

## MARINER SPEAKERS

Sonance Mariner speakers feature materials and technology from the award-winning Sonance Visual Performance products, with a sleek, minimalistic cabinet design for exterior surface mounting applications. The unique FastMount bracket with precision pivot locking makes installation simple and reliable. Available in multiple sizes and performance levels.

## MARINER SPEAKERS

- Two pair can cover up to 500 sq ft
- All-weather design with an IP-66 weatherresistant rating helps defend against outdoor elements
- Features Sonance FastMount® bracket, which simplifies installation, providing up to 180 degrees of pivot and securely locking the speaker into place