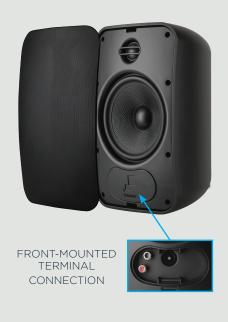

## MARINER SPEAKERS

Sonance Mariner speakers feature materials and technology from the award-winning Sonance Visual Performance products, with a sleek, minimalistic cabinet design for exterior surface mounting applications. The unique FastMount bracket with precision pivot locking makes installation simple and reliable. Available in multiple sizes and performance levels.

## MARINER SPEAKERS

- Two pair can cover up to 500 sq ft
- All-weather design with an IP-66 weatherresistant rating helps defend against outdoor elements
- Features Sonance FastMount® bracket, which simplifies installation, providing up to 180 degrees of pivot and securely locking the speaker into place