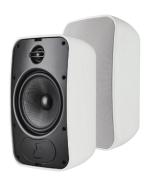

## MARINER SPEAKERS

Sonance Mariner speakers feature materials and technology from the award-winning Sonance Visual Performance products, with a sleek, minimalistic cabinet design for exterior surface mounting applications. The unique FastMount bracket with precision pivot locking makes installation simple and reliable. Available in multiple sizes and performance levels.

## MARINER SPEAKERS

- Two pair can cover up to 500 sq ft
- All-weather design with an IP-66 weatherresistant rating helps defend against outdoor elements
- Features Sonance FastMount® bracket, which simplifies installation, providing up to 180 degrees of pivot and securely locking the speaker into place