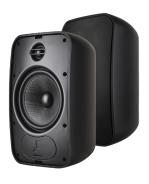

## MARINER SPEAKERS

Sonance Mariner speakers feature materials and technology from the award-winning Sonance Visual Performance products, with a sleek, minimalistic cabinet design for exterior surface mounting applications. The unique FastMount bracket with precision pivot locking makes installation simple and reliable. Available in multiple sizes and performance levels.

## MARINER SPEAKERS

- Two pair can cover up to 500 sq ft
- All-weather design with an IP-66 weatherresistant rating helps defend against outdoor elements
- Features Sonance FastMount® bracket, which simplifies installation, providing up to 180 degrees of pivot and securely locking the speaker into place