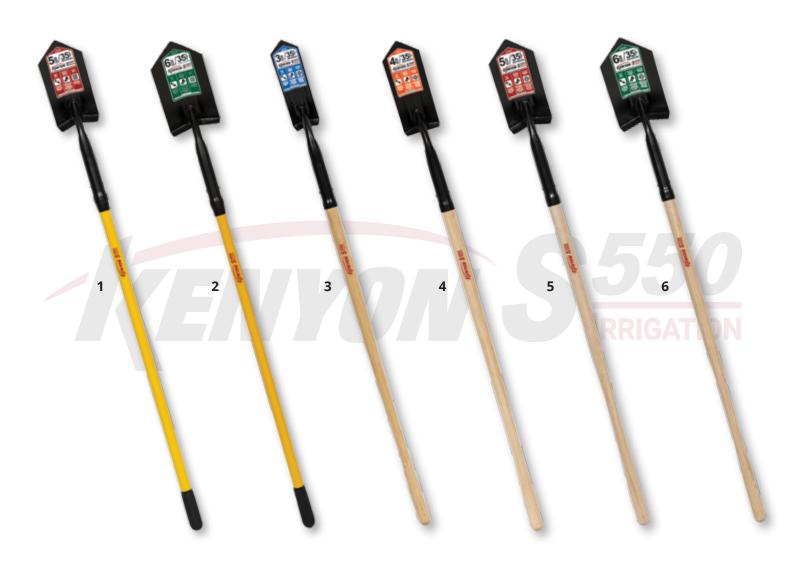

| # | SMW#  | SERIES              | WARRANTY | DESCRIPTION                                                     | HEAD STYLE                             | HEAD TO HANDLE                           | HANDLE TYPE                                   | GRIP    | UPC          | PACK<br>QTY | PACK<br>WEIGHT |
|---|-------|---------------------|----------|-----------------------------------------------------------------|----------------------------------------|------------------------------------------|-----------------------------------------------|---------|--------------|-------------|----------------|
| 1 | 89125 | S550<br>Irrigation™ | Lifetime | 11 Gauge General<br>Purpose Trench Cleaning<br>& Digging Shovel | 35° 5" / Forward<br>Turned Boot Saver™ | Fiberglass Insert &<br>Solid Steel Rivet | 48" Professional<br>Grade Fiberglass          | Cushion | 046385891253 | 6           | 31.2           |
| 2 | 89126 | S550<br>Irrigation™ | Lifetime | 11 Gauge General<br>Purpose Trench Cleaning<br>& Digging Shovel | 35° 6" / Forward<br>Turned Boot Saver™ | Fiberglass Insert &<br>Solid Steel Rivet | 48" Professional<br>Grade Fiberglass          | Cushion | 046385891260 | 6           | 31.2           |
| 3 | 89023 | S550<br>Irrigation™ | Lifetime | 11 Gauge General<br>Purpose Trench Cleaning<br>& Digging Shovel | 35° 3" / Forward<br>Turned Boot Saver™ | Solid Steel Rivet                        | 48" Precision Lathe<br>Turned American<br>Ash | -       | 046385890232 | 6           | 24.6           |
| 4 | 89024 | S550<br>Irrigation™ | Lifetime | 11 Gauge General<br>Purpose Trench Cleaning<br>& Digging Shovel | 35° 4" / Forward<br>Turned Boot Saver™ | Solid Steel Rivet                        | 48" Precision Lathe<br>Turned American<br>Ash | -       | 046385890249 | 6           | 28.8           |
| 5 | 89025 | S550<br>Irrigation™ | Lifetime | 11 Gauge General<br>Purpose Trench Cleaning<br>& Digging Shovel | 35° 5" / Forward<br>Turned Boot Saver™ | Solid Steel Rivet                        | 48" Precision Lathe<br>Turned American<br>Ash | -       | 046385890256 | 6           | 31.38          |
| 6 | 89026 | S550<br>Irrigation™ | Lifetime | 11 Gauge General<br>Purpose Trench Cleaning<br>& Digging Shovel | 35° 6" / Forward<br>Turned Boot Saver™ | Solid Steel Rivet                        | 48" Precision Lathe<br>Turned American<br>Ash | -       | 046385890263 | 6           | 32.4           |