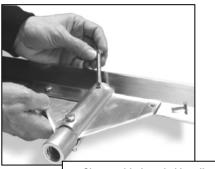

## **Gusset Brace Instructions:**

- 1. Slide slotted handle or threaded handle adapter over the center hole on the aluminum frame as shown in second photo.
- 2. Position one gusset on bottom of handle/adapter, and the other gusset on top of the handle/adapter as shown in third photo.
- 3. Insert the two longest bolts through the top gusset, the handle/adapter and the bottom gusset. Insert the two shorter bolts through the two remaining holes on the frame.
- 4. Tighten all nuts, being careful not to over-tighten. Over-tightening hardware may result in crushing the handle, thereby compromising its strength.