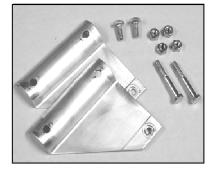

## **Assembly Instructions**

Shown with aluminum handle

Shown with threaded handle adapter

Tools Needed for Assembly:

- 7/16" wrench (two)

## **Gusset Brace Instructions:**

- 1. Slide slotted handle or threaded handle adapter over the center hole on the aluminum frame as shown in second photo.
- 2. Position one gusset on bottom of handle/adapter, and the other gusset on top of the handle/adapter as shown in third photo.
- 3. Insert the two longest bolts through the top gusset, the handle/adapter and the bottom gusset. Insert the two shorter bolts through the two remaining holes on the frame.
- 4. Tighten all nuts, being careful not to over-tighten. Over-tightening hardware may result in crushing the handle, thereby compromising its strength.