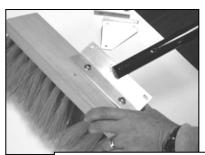

## **Gusset Brace Instructions:**

- 1. Slide slotted handle or threaded handle adapter over the center hole on the aluminum frame as shown in second photo.
- 2. Position one gusset on bottom of handle/adapter, and the other gusset on top of the handle/adapter as shown in third photo.
- 3. Insert the two longest bolts through the top gusset, the handle/adapter and the bottom gusset. Insert the two shorter bolts through the two remaining holes on the frame.
- 4. Tighten all nuts, being careful not to over-tighten. Over-tightening hardware may result in crushing the handle, thereby compromising its strength.