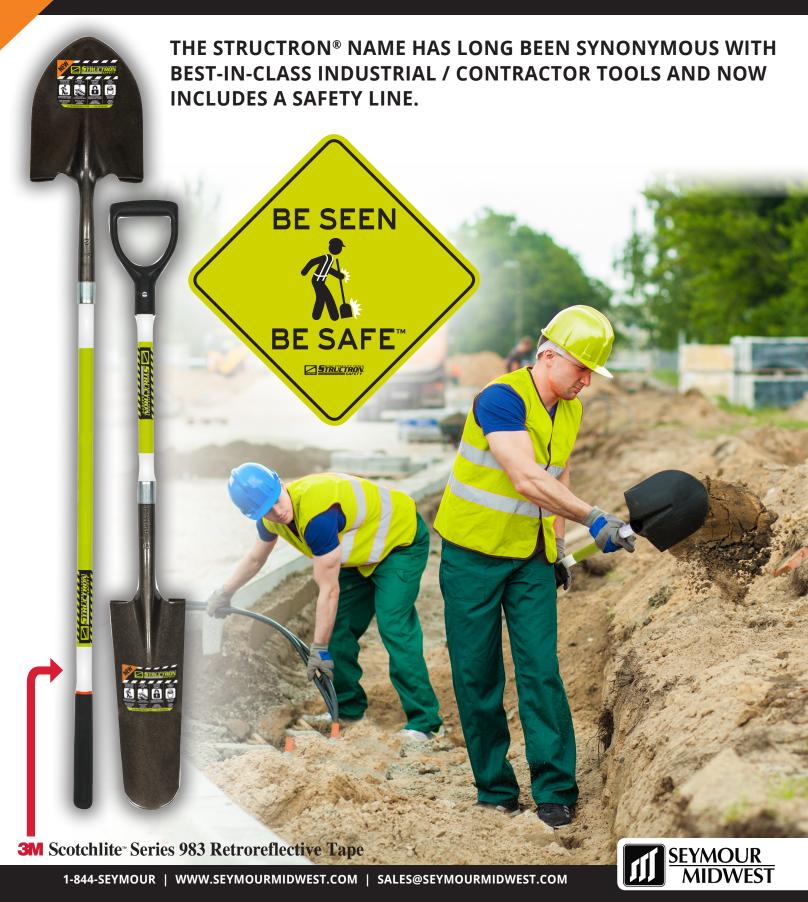

## HIGH VISIBILITY TOOLS FOR HEAVY & HIGHWAY CONSTRUCTION WORKFORCE SAFETY!

Our new Structron® Safety line is an excellent addition to any construction crew looking to increase worker visibility & safety during daylight & nighttime hours. Like high visibility safety clothing, Structron® Safety tools are safety green and utilize (2) **3M**® Series 983 tape accents made of highly retroreflective microprismatic markings, designed to enhance visibility and detection, that meet or exceed all Federal Motor Vehicle Safety Standard 108 requirements, including, DOT – C2 Certification Mark requirements for Reflectivity.