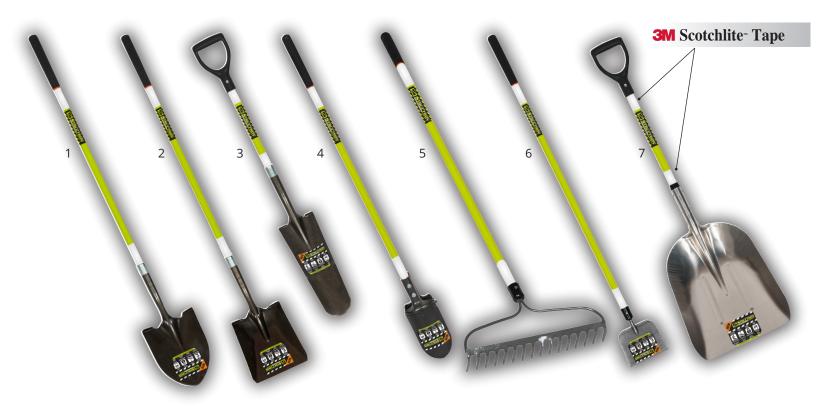

| PICT# | SMW#  | PRODUCT DESCRIPTIONS                                                                                                                                                                                             |
|-------|-------|------------------------------------------------------------------------------------------------------------------------------------------------------------------------------------------------------------------|
| 1     | 49750 | LHRP Shovel, 48" Fiberglass Handle w/PowerCore™ solid fiberglass reinforcing rod, Pro Grip™ Comfort Grip, Black 14 gauge #2 Head w/forward turned step, <i>SAFETY GREEN COLOR WITH 3M® RETROREFLECTIVE TAPE</i>  |
| 2     | 49751 | LHSP Shovel , 48" Fiberglass Handle w/PowerCore™ solid fiberglass reinforcing rod, Pro Grip™ Comfort Grip, Black 14 gauge #2 Head w/forward turned step, <i>SAFETY GREEN COLOR WITH 3M® RETROREFLECTIVE TAPE</i> |
| 3     | 49752 | Poly D-grip 16" Drain Spade, 29" Fiberglass Handle w/PowerCore™ solid fiberglass reinforcing rod, Black 14 gauge #2 Head w/forward turned step, <i>SAFETY GREEN COLOR WITH 3M® RETROREFLECTIVE TAPE</i>          |
| 4     | 49753 | Hercules Post Hole Digger, 48" Fiberglass handle w/Pro Grip™ Comfort Grip, 6.25" point spread & .112" thick, <i>SAFETY GREEN COLOR WITH 3M® RETROREFLECTIVE TAPE</i>                                             |
| 5     | 49754 | Bow Rake, 60" Fiberglass Handle, Pro Grip™ Comfort Grip, 16" Forged Head w/16 tines,<br>SAFETY GREEN COLOR WITH 3M® RETROREFLECTIVE TAPE                                                                         |
| 6     | 49756 | Scraper, 51" Fiberglass handle w/Pro Grip™ Comfort Grip, Forged 7" Black Head,  SAFETY GREEN COLOR WITH 3M® RETROREFLECTIVE TAPE                                                                                 |
| 7     | 49755 | Scoop Shovel, 29" Fiberglass Handle w/Poly D-Grip, #12 Aluminum Head, SAFETY GREEN COLOR WITH 3M® RETROREFLECTIVE TAPE                                                                                           |