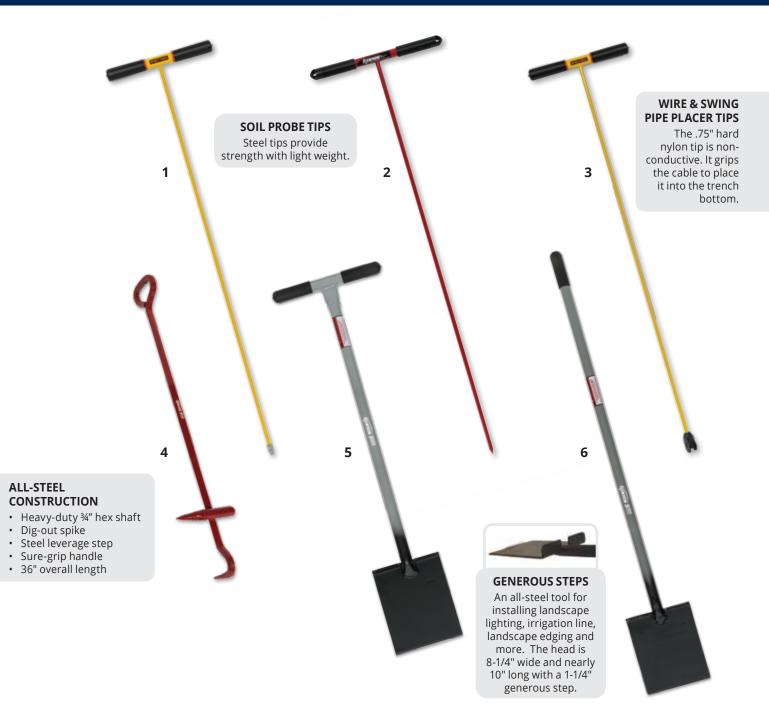

## SOIL PROBES, PLACERS & LIGHTING TRENCHERS - IRRIGATION

| # | SMW # | SERIES              | WARRANTY | DESCRIPTION                  | HEAD STYLE                                    | HEAD TO<br>HANDLE         | HANDLE TYPE                   | GRIP                   | UPC          | PACK<br>QTY | PACK<br>WEIGHT |
|---|-------|---------------------|----------|------------------------------|-----------------------------------------------|---------------------------|-------------------------------|------------------------|--------------|-------------|----------------|
| 1 | 85465 | S600 Power™         | Lifetime | Soil Probe                   | Cast Metal Pointed Tip                        | Industrial Grade<br>Epoxy | 48" Fiberglass                | ProGrip™               | 036723009112 | 4           | 4.8            |
| 1 | 85466 | S600 Power™         | Lifetime | Soil Probe                   | Cast Metal Pointed Tip                        | Industrial Grade<br>Epoxy | 60" Fiberglass                | ProGrip™               | 036723009136 | 4           | 5.6            |
| 2 | 85462 | S550<br>Irrigation™ | Lifetime | Soil Probe                   | Solid Steel Tip                               | One Piece Mold            | 48" Length with<br>1/2" Shaft | T-Handle<br>with Grips | 046385854623 | 10          | 43.2           |
| 3 | 85468 | S600 Power™         | Lifetime | Wire & Swing<br>Pipe Placer  | Nylon Placer Tip                              | Industrial Grade<br>Epoxy | 36" Fiberglass                | ProGrip™               | 046385854685 | 4           | 5.6            |
| 3 | 85469 | S600 Power™         | Lifetime | Wire & Swing<br>Pipe Placer  | Nylon Placer Tip                              | Industrial Grade<br>Epoxy | 48" Fiberglass                | ProGrip™               | 046385854692 | 1           | 1.8            |
| 4 | 85310 | S550<br>Irrigation™ | Lifetime | Manhole Lifter               | Manhole Hook<br>with Digout Spike             | One-Piece Steel           | 36" Overall Length            | Sure-Grip              | 046385853107 | 1           | 7.4            |
| 5 | 49045 | S550<br>Irrigation™ | Lifetime | Lighting<br>Trencher / Edger | Square Steel Head with<br>Forward Turned Step | Welded                    | 48" Solid Steel<br>Handle     | T-Handle<br>with Caps  | 046385490456 | 1           | 12             |
| 6 | 49044 | S550<br>Irrigation™ | Lifetime | Lighting<br>Trencher / Edger | Square Steel Head with<br>Forward Turned Step | Welded                    | 45" Solid Steel<br>Handle     | -                      | 046385490449 | 1           | 12.2           |