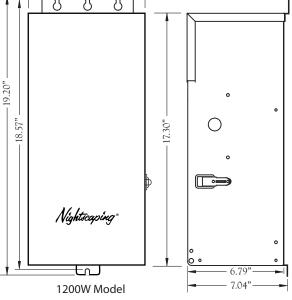

# **Available Wattages:**

- 900W 3 25 AMP Hydraulic Magnetic Breakers
- 1200W 4 25 AMP Hydraulic Magnetic Breakers

## **Other Features:**

Wattage: 900W & 1200W Finish: Stainless Steel Warranty: Lifetime (see website for details)