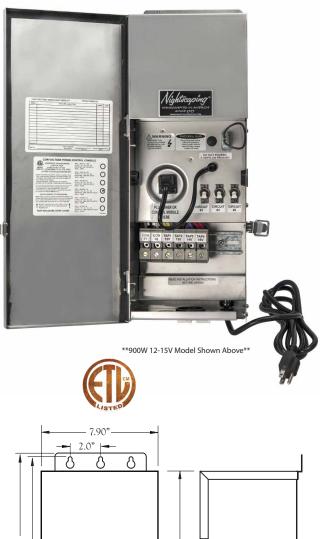

#### Features:

- ETL Listed
- UL 1838 Compliant
- · Angled Terminal Blocks
- Photocell Compatible
- · Easy To Remove Knockouts
- Standard Multi-Tap: 12V, 13V, 14V, and 15V Taps
- · 900/1200W Models Available with Taps up to 22V
- · Proudly Assembled In West Chester, PA

# **Available Wattages:**

- 900W 3 25 AMP Hydraulic Magnetic Breakers
- 1200W 4 25 AMP Hydraulic Magnetic Breakers