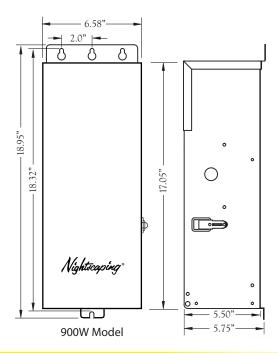

# **Available Wattages:**

- 900W 3 25 AMP Hydraulic Magnetic Breakers
- 1200W 4 25 AMP Hydraulic Magnetic Breakers

## **Other Features:**

Wattage: 900W & 1200W Finish: Stainless Steel Warranty: Lifetime (see website for details)