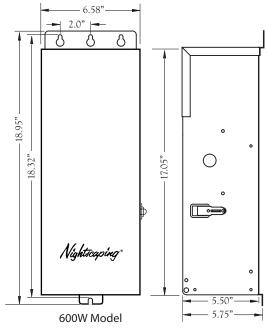

# **Transformer Specification Sheet**

12V Nightscaping® Transformer Stainless Steel Professional Series - 200W - 600W

### **DESCRIPTION:**

Nightscaping® Professional Series, Multi-Tap, Transformers are high-quality, stainless steel power centers, **Assembled In The USA**. The stainless steel power centers are available in 4 wattages; 200W, 300W, 400W, and 600W so no matter what size the project, Nightscaping® has it covered.

#### **Other Features:**

Wattage: 200W, 300W, 400W & 600W

Finish: Stainless Steel

Warranty: Lifetime (see website for details)