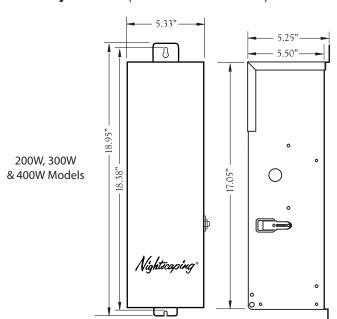

# **Transformer Specification Sheet**

12V Nightscaping® Transformer Stainless Steel Professional Series - 200W - 600W

### **DESCRIPTION:**

Nightscaping® Professional Series, Multi-Tap, Transformers are high-quality, stainless steel power centers, **Assembled In The USA**. The stainless steel power centers are available in 4 wattages; 200W, 300W, 400W, and 600W so no matter what size the project, Nightscaping® has it covered.

#### **Other Features:**

Wattage: 200W, 300W, 400W & 600W

Finish: Stainless Steel

Warranty: Lifetime (see website for details)