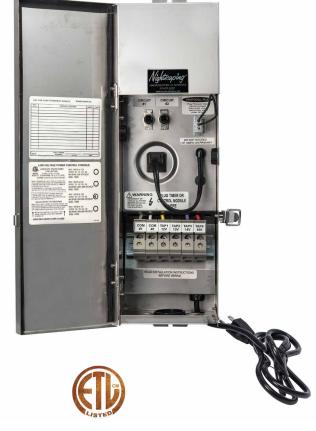

### Features:

- ETL Listed
- UL 1838 Compliant
- Angled Terminal Blocks
- · Photocell Compatible
- · Easy To Remove Knockouts
- Multi-Tap: 12V, 13V, 14V, and 15V Taps
- Lockable Latch To Prevent Access
- Proudly Assembled In West Chester, PA

## **Available Wattages:**

- 200W 1 18 AMP Hydraulic Magnetic Breakers
- 300W 1 25 AMP Hydraulic Magnetic Breakers
- · 400W 2 18 AMP Hydraulic Magnetic Breakers
- · 600W 2 25 AMP Hydraulic Magnetic Breakers