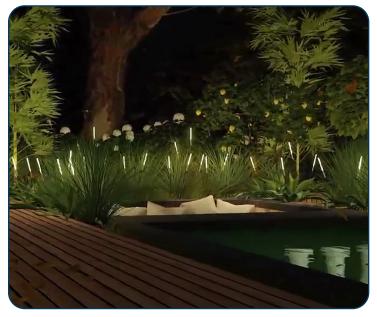

## Bamboo Lights (SBBL36 and SBBL44)

## Applications: -

The Source Bamboo Lights (SBBL36 and SBBL44) are designed to beautifully illuminate your outdoor space while integrating into, and enhancing the landscape with surprising pops of light. These lights can stand out, or blend into any outdoor design using a slim profile that melds into the natural surroundings of outdoor plant life creating a soft ambient light.

## Features: -

- Available in two heights, 36" and 44"
- 11/16" diameter with 12" long illuminated Frosted Polycarbonate Cylinder Top
- Integrated 1LED Nichia Chip
- Anti-Glare PMMA Diffuser
- Light Base Aluminum with Glossy Gold Finish
- Aluminum Stem with Black Polyester Coated, Textured Finish
- Stake Material same aluminum as stem.
- 2 Watts, 12V AC/DC
- Beam Angle 120
- ▶ 36" #18-2 Lead Wire IP65 rated
- 5 Year Warranty