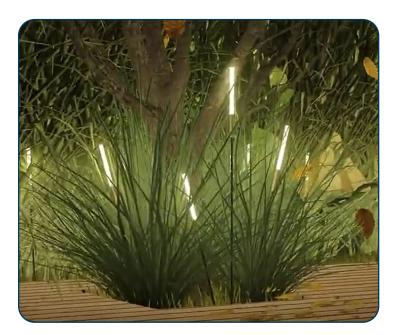

## Bamboo Lights (SBBL36 and SBBL44)

## Applications: -

The Source Bamboo Lights (SBBL36 and SBBL44) are designed to beautifully illuminate your outdoor space while integrating into, and enhancing the landscape with surprising pops of light. These lights can stand out, or blend into any outdoor design using a slim profile that melds into the natural surroundings of outdoor plant life creating a soft ambient light.

## Features: -

- Available in two heights, 36" and 44"
- 11/16" diameter with 12" long illuminated Frosted Polycarbonate Cylinder Top
- Integrated 1LED Nichia Chip
- Anti-Glare PMMA Diffuser
- Light Base Aluminum with Glossy Gold Finish
- Aluminum Stem with Black Polyester Coated, Textured Finish
- Stake Material same aluminum as stem.
- 2 Watts, 12V AC/DC
- Beam Angle 120
- ▶ 36" #18-2 Lead Wire IP65 rated
- 5 Year Warranty