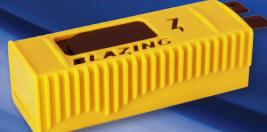

# SWITCH

**SB 5000** 

### **10 Pack of Blades**

Replacement blades are available in single packs or 10 pack cartridges with magnetic backing

Single Blade - BL 5001 10 Pack Blades - BL 5010