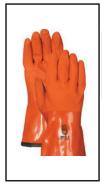

#### 127-3202

5 Gallon Gasoline Can (red) 4/cs

| dioves are rany needs inted, washable, and remain nexible                                                    |
|--------------------------------------------------------------------------------------------------------------|
| down to -4°F. Outside in the winter elements, these gloves will                                              |
| cover/protect your wrists, and the bright orange keeps them easy to see/find during late night snow plowing. |
|                                                                                                              |

| 4601M  | Medium      |
|--------|-------------|
| 4601L  | Large       |
| 4601XL | Extra Large |

### SALT SCOOP

HHFS1P

WINTER SHOVELING SNOW PLOW GLOVES

Gloves are fully fleece lined, washable, and remain flexible

Scoop salt, seed, feed & more!