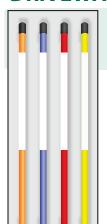

## **DRIVEWAY MARKERS**

Markers are for locating driveways, culverts, roadways, & hazards. In addition to popular orange, use red to mark fire hydrants, yellow for speed bumps, and blue for water sources.

- 5/16" x 48" fluorescent driving cap markers with highly reflective tape, visible from all angles.
- Sturdy fiberglass, with pointed bottom and driving cap for easy installation.
- 75/case

| 516OTC | Orange |  |
|--------|--------|--|
| 516BTC | Blue   |  |
| 516RTC | Red    |  |
| 516YTC | Yellow |  |