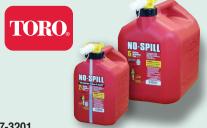

## **NOSPILL GAS CANS**

- Push button control
- Front & back view stripes
- Auto flow stop
- Fastest flow rate
- Large neck opening
- · Wide stable design

#### 127-3201

21/2 Gallon Gasoline Can (red w/ view stripes) 6/cs

#### 127-3202

5 Gallon Gasoline Can (red) 4/cs

| dioves are rany needs inted, washable, and remain nexible                                                    |
|--------------------------------------------------------------------------------------------------------------|
| down to -4°F. Outside in the winter elements, these gloves will                                              |
| cover/protect your wrists, and the bright orange keeps them easy to see/find during late night snow plowing. |
|                                                                                                              |