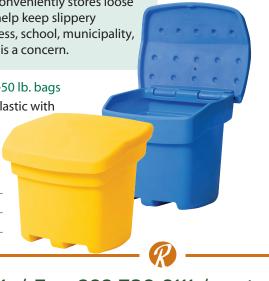

### **SALT - OUTDOOR STORAGE BINS**

This durable outdoor storage bin conveniently stores loose or bagged icemelt/salt or sand to help keep slippery walkways safe. Use it at your business, school, municipality, and any public space where safety is a concern.

- Large capacity, holds 300 lbs. or 6-50 lb. bags
- Durable, reinforced, UV resistant plastic with double walled lid
- Waterproof and rodent resistant
- 6 cf; 25" H x 24 1/2"W x 19" D

| ITEM#       | DESCRIPTION |
|-------------|-------------|
| SB01-YELLOW | Yellow      |
| SB01-BLUE   | Blue        |