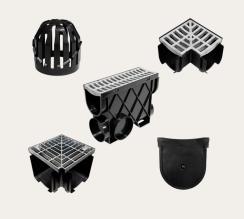

#### **Rain Bird 5" Standard Channel Drain**

Rain Bird Standard 5" Channel Drain is the complete professional drainage system designed for paths, driveways, and other areas with corners and tee sections. With a complete range of accessories, and our clip-in grate design, our product is designed to make life easy. Available accessories: end cap, outlet, tee, corner, leaf guard, in-line pit.

#### **Product Features**

- Hold-down, self-leveling feet prevent floatation
- Bottom and end outlets can be glued to PVC pipe
- Bottom outlets can be drilled to fit standard 4" PVC and corrugated pipe
- Leaf guards available