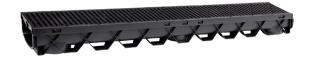

#### **Rain Bird 5" Low Profile Channel Drain**

Rain Bird Low Profile 5" Channel Drain is our inline drainage solution. Perfect for paths, driveways and smaller spaces because it is lightweight, durable and UV stabilized. The hold-down feet and pipe cut-outs make it simple to install. Easily clips together, no joiners required. For inline use only. Available accessories: leaf guard and end cap.