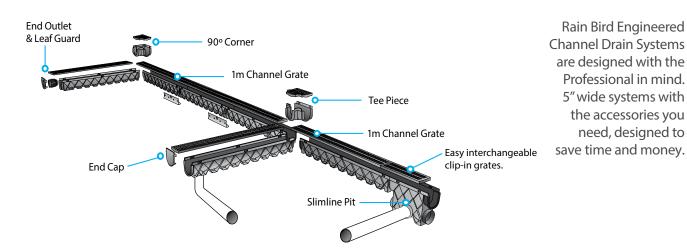

#### Faster Installs

Self-Leveling feet prevent floating and requires less concrete to support vehicles. Clip-in Grates for fast and easy installation. Options You Need Available in 1-meter lengths , T-sections, corners, and in-line pits.

#### **Rain Bird 5" Standard Channel Drain**

Rain Bird Standard 5" Channel Drain is the complete professional drainage system designed for paths, driveways, and other areas with corners and tee sections. With a complete range of accessories, and our clip-in grate design, our product is designed to make life easy. Available accessories: end cap, outlet, tee, corner, leaf guard, in-line pit.