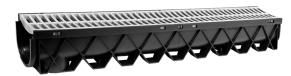

#### **Rain Bird 5" Standard Channel Drain**

Rain Bird Standard 5" Channel Drain is the complete professional drainage system designed for paths, driveways, and other areas with corners and tee sections. With a complete range of accessories, and our clip-in grate design, our product is designed to make life easy. Available accessories: end cap, outlet, tee, corner, leaf guard, in-line pit.