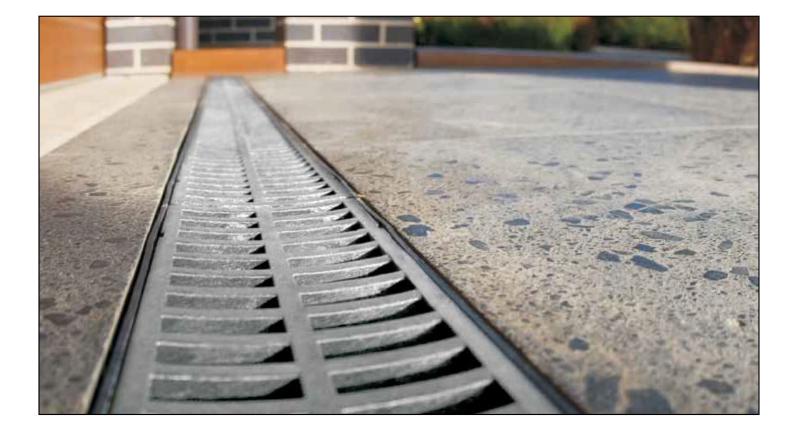

### Rain Bird Series Channel Drain

Ruggedly constructed and designed to work together, Rain Bird's complete line of drainage products can help you efficiently manage water run-off and surface drainage for virtually any residential, commercial or municipal site. Put them in the ground. You'll see why they're worthy of the Rain Bird name.

#### **Rain Bird 5" Standard Channel Drain**

Rain Bird Standard 5" Channel Drain is the complete professional drainage system designed for paths, driveways, and other areas with corners and tee sections. With a complete range of accessories, and our clip-in grate design, our product is designed to make life easy. Available accessories: end cap, outlet, tee, corner, leaf guard, in-line pit.