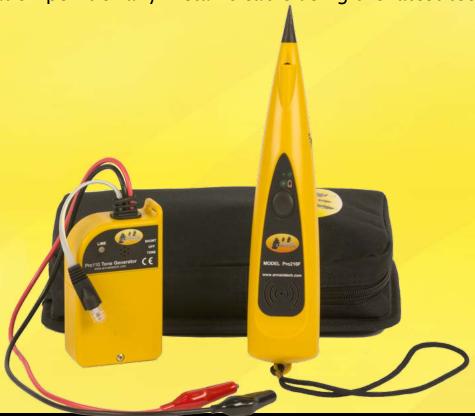

### PRODUCT DESCRIPTION

Identifying the termination point of a wire among a bundle of wires can be difficult and time consuming if you don't have the right tools. The Pro220K Advanced Wire Identification Kit identifies unknown wires in seconds. The Pro220K utilizes a powerful Pro110 Tone Generator to send a tracing tone down the wire, while the user employs the Pro210F Advanced Tone Probe at the termination point, listening for the loudest signal emanating from a wire. By finding that tone, the user is identifying the wire in question. The Pro220K uses inductive forces to sense the signal without the need to actually touch the wire.

The Pro210F Probe offers the latest in AC noise rejection technology, actually ignoring random signals not associated with the Pro110 Tone Generator. Additionally, the Pro210F Probe incorporates an LED headlight for the all-too-often dark working environments. The AA battery power means the Pro220K lasts longer than any other tone and probe kit in the world for battery life. Truly, the Pro220K offers great value for the money.

#### **Model Pro110 Tone Generator**

- Sends 1 Khz Tracing Tone
- Uses 4 AA batteries for 250+ Hours of Operation
- Audible Continuity Buzzer for Short Detection

#### **Model Pro210F Advanced Tone Probe**

- AC Rejection or Broadband Modes
- LED Headlight
- Volume Control
- 4 AA Batteries for 250+ Hours of Operation
- Headset lack
- Metal/Plastic Tip