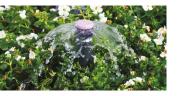

# **BUBBLERS**

Ensure consistent flow regardless of pressure with above-ground, pressure-compensating bubblers.

### **KEY BENEFITS**

- Pressure-compensating for constant water flow at any pressure
- Designed for deep watering of planted areas
- \*  $\frac{1}{2}$ " threaded inlet for easy installation on a  $\frac{1}{2}$ " riser
- Warranty period: 2 years

## PRESSURE-COMPENSATING BUBBLERS

PCB

PCB-R

Notes:

Typical spacing 2' to 4'. Flows shown for pressures between 15 and 70 PSI.

Model

AFB

Flow GPM