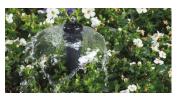

# **BUBBLERS**

Ensure consistent flow regardless of pressure with above-ground, pressure-compensating bubblers.

### **KEY BENEFITS**

- Pressure-compensating for constant water flow at any pressure
- Designed for deep watering of planted areas
- \*  $\frac{1}{2}$ " threaded inlet for easy installation on a  $\frac{1}{2}$ " riser
- Warranty period: 2 years

## PRESSURE-COMPENSATING BUBBLERS

PCB

PCB-R

Notes:

Typical spacing 2' to 4'. Flows shown for pressures between 15 and 70 PSI.

Model

AFB

Flow GPM