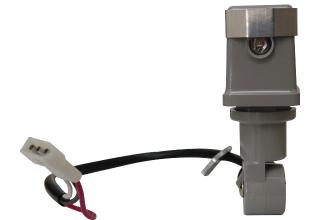

## Specifications/Features:

- Swivel-mount unit with ability to turn and adjust position relative to sun rays
- Includes a sliding shield for adjustment of light sensitivity
- Equipped with 1/2"-14 threaded stem, washer gasket, and locking nut
- Male plug connection fitting ALLIANCE transformers, allowing for fast connection and replacement of the photo control
- Female transformer harness is hard-wired inside every ALLIANCE transformer