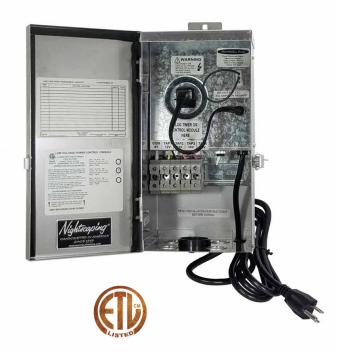

#### **DESCRIPTION:**

Nightscaping® LED Series, Multi-Tap, Transformers are high-quality, stainless steel power centers, **Assembled In The USA**. The stainless steel power centers are available in 5 wattages; 40W, 60W, 75W, 150W, and 300W so no matter what size the project, Nightscaping® has it covered.

### Features:

- ETL Listed
- UL 1838 Compliant
- · Photocell Compatible
- · Easy To Remove Knockouts
- Multi-Tap: 12V, 13V, 14V, and 15V Taps
- · Lockable Latch To Prevent Access
- · Proudly Assembled In West Chester, PA

## **Available Wattages:**

- 40W 1 4 AMP Hydraulic Magnetic Breaker
- 60W 1 5 AMP Hydraulic Magnetic Breaker
- 75W 1 7 AMP Hydraulic Magnetic Breaker • 150W - 1 12.5 AMP Hydraulic Magnetic Breaker
- · 300W 1 25 AMP Hydraulic Magnetic Breaker