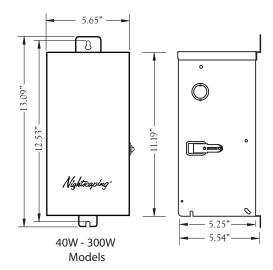

## **Other Features:**

Wattage: 40W, 60W, 75W, 150W & 300W

Finish: Stainless Steel

Warranty: Lifetime (see website for details)