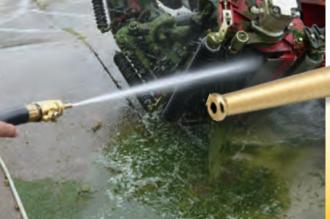

## PowerBlast™ solid Brass Nozzle Series

Heavy duty solid machined brass construction nozzles built to perform and last. Low flow designed to save water yet produce high power jet output. Ideal for equipment power wash down, cleaning driveways and walkways with minimum water usage - 7 GPM at 80 PSI