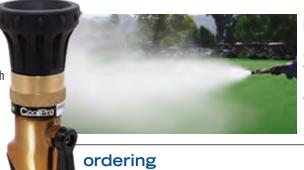

## **CoolPro**™

#### COOL WITHOUT OVER WATERING - NO ROOT DAMAGE

A hot summer day can be murder on your greens. Use too much water and you risk damage to the roots. CoolPro<sup>™</sup> is the first nozzle specifically designed for the single purpose of lightly misting the turf canopy to cool without over watering. And its 25 foot fogging pattern gets the job done quickly.

### features

- Precision<sup>™</sup> nozzle fogs at 70 psi to deliver a 25 ft. pattern with only 4-6 GPM
- ¾" inlet (1" brass adapter available)
- Ergonomic handle/valve provides easy grip and variable on/off control.
- Durable solid metal design

Perfect for tournament play, CoolPro<sup>™</sup> puts down only enough water to cool the turf canopy. It prevents wilting while maintaining good ball speed.

Part # NG450 MAGNUM™ Hose Nozzle Part # SN6-75 Super Sweeper 6" Power Nozzle-¾" FHT Inlet Part # SN2-75 Sweeper 2" Power Nozzle -34" FHT Inlet Part # GNA-75 MultiMax Adjustable Nozzle -34" FHT Inlet CoolPro<sup>™</sup> Valve and Nozzle Part # HNC075