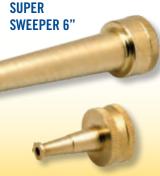

SWEEPER JR. 2"

Perfect for tournament play, CoolPro<sup>™</sup> puts down only enough water to cool the turf canopy. It prevents wilting while maintaining good ball speed.

Part # NG450 MAGNUM™ Hose Nozzle Part # SN6-75 Super Sweeper 6" Power Nozzle-¾" FHT Inlet Part # SN2-75 Sweeper 2" Power Nozzle -34" FHT Inlet Part # GNA-75 MultiMax Adjustable Nozzle -34" FHT Inlet CoolPro<sup>™</sup> Valve and Nozzle Part # HNC075