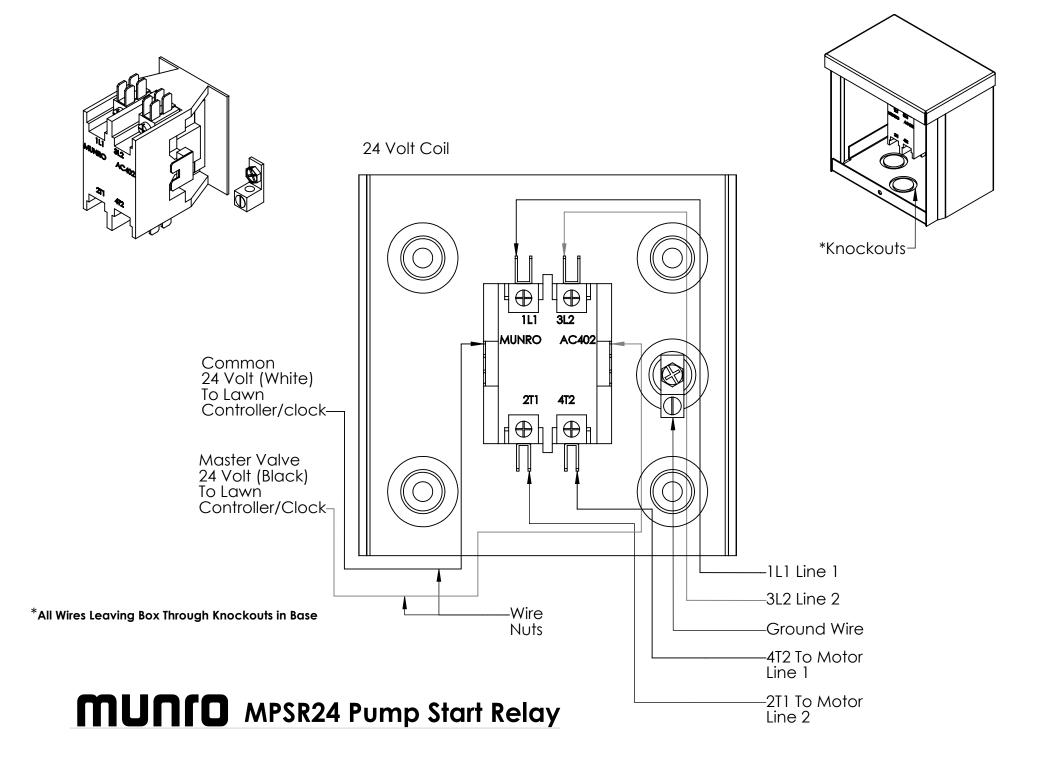

## MPSR24

#### StartBox - Standard

- This flexible, easy-to-install pump start relay provides "pilot-duty" operation for all electrically driven pump equipment. No need to wonder which relay to use, the Munro StartBox has a 40 amp relay to work equally well with single phase 3/4 hp to 5 hp. For use with controllers with a .36 amp signal or stronger
- Works with any residential turf irrigation pump - available in 24v, 110v, and 220v coils
- Color-coded wiring Makes hook up a Breeze
- UL and CUL listed relay and enclosure safe and reliable

# **MUNIO** MPSR24 Pump Start Relay