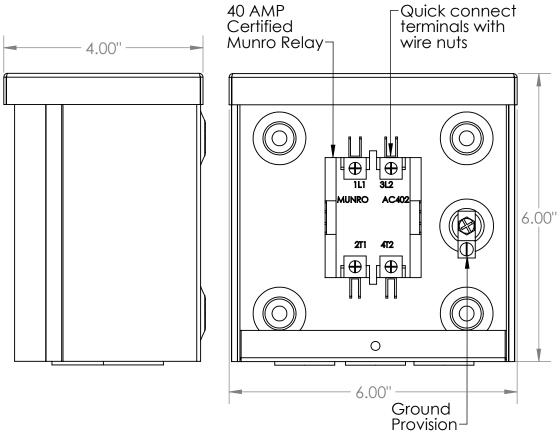

#### Construction

- Dimensions 6"x6"x4"
- UL and CUL listed relay
- NEMA 3R UL listed enclosure approved for outdoor use, available in stainless steel or powder coated blue or grey

### **Specifications**

- Signal Voltage: 24V
- Electrical Rating: 120V-24FLA, 240V-28FLA
- Largest Motor: 120V-2HP, 240V-5HP
- Short Circuit Rating: 120V-5KA, 240V-5KA
- Hertz: 60
- Inrush/Run: 360MA/270MA
- Phase: 1