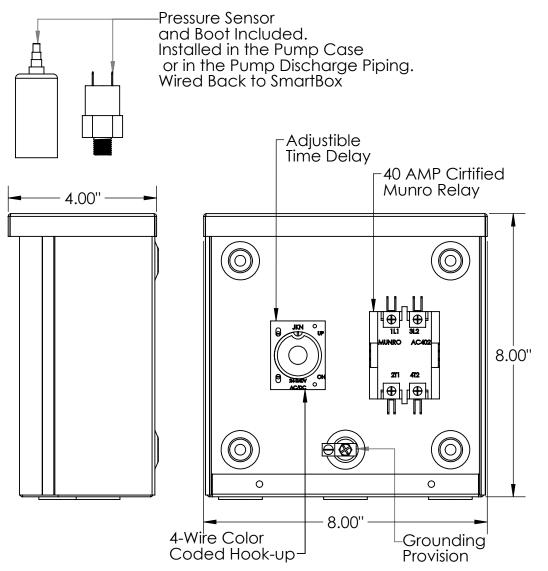

### **SmartBox - Standard**

- A great option for pump start and pump protection in one, the Munro Smart-Box includes a preset pressure sensor that alerts the control system of potential pump damage due to loss of prime or run-dry. All external devices are powered at reduced 24 volts. Low risk of line voltage harming people or pets.
- Works with any residential turf irrigation pump - available in 24v, 110v, 220v coils
- Color-coded wiring makes hook up a breeze
- UL listed relay and enclosure safe and reliable

#### Construction

- Dimensions 8"x8"x4"
- Quick connect terminals
- UL listed relay
- NEMA 3R UL listed enclosure approved for outdoor use, available in stainless steel or powder coated blue or grey