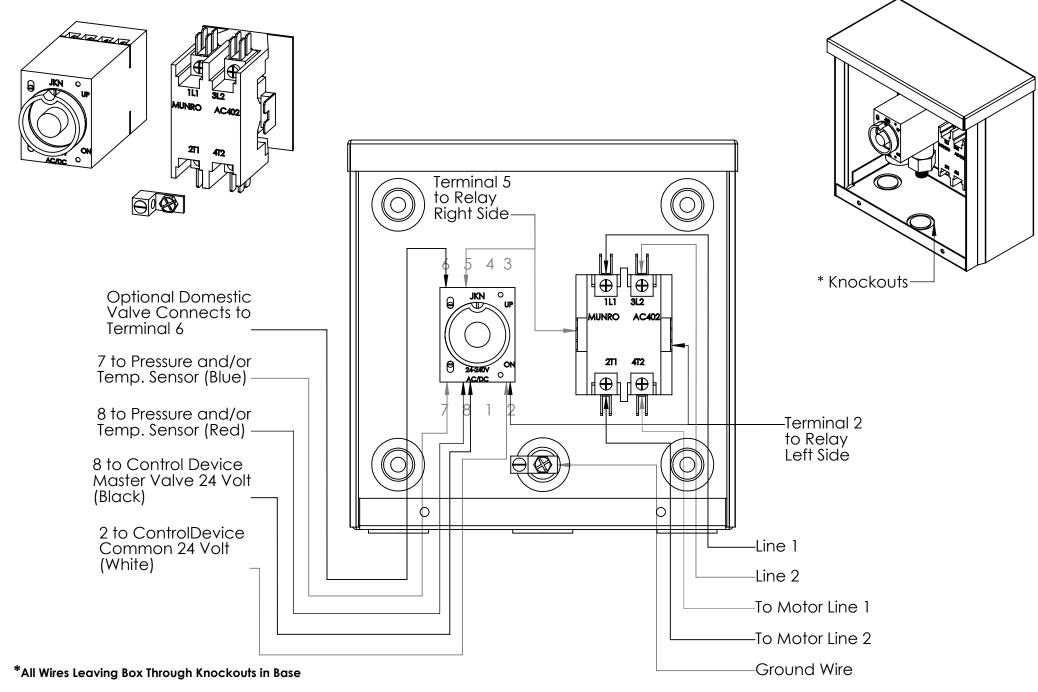

### **SmartBox - Standard**

- A great option for pump start and pump protection in one, the Munro Smart-Box includes a preset pressure sensor that alerts the control system of potential pump damage due to loss of prime or run-dry. All external devices are powered at reduced 24 volts. Low risk of line voltage harming people or pets.
- Works with any residential turf irrigation pump - available in 24v, 110v, 220v coils
- Color-coded wiring makes hook up a breeze
- UL listed relay and enclosure safe and reliable

#### Construction

- Dimensions 8"x8"x4"
- Quick connect terminals
- UL listed relay
- NEMA 3R UL listed enclosure approved for outdoor use, available in stainless steel or powder coated blue or grey