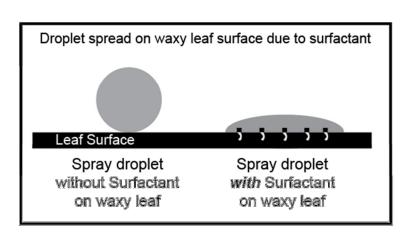

## **NONIONIC SURFACTANT • HUMECT**

MISTY SURFACTANT enhances the performance of a wide range of pesticides by thoroughly wetting the pest and spreading the active ingredient on the target surface.

MISTY SURFACTANT slows drying time to improve penetration through a waxy or weather hardened cuticle. A defoaming agent in the formulation eases mixing procedures and speeds load time.