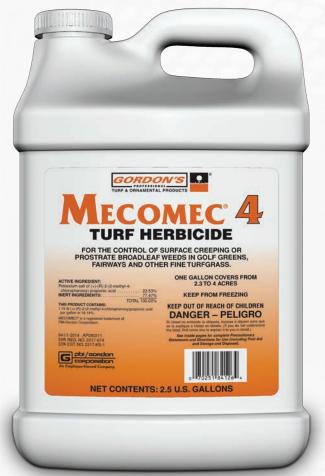

# Mecomec<sup>®</sup> 4 Turf Herbicide

Proven broadleaf weed control for closely mowed turf

## WHAT IT IS

**Mecomec® 4 Turf Herbicide** provides effective control of listed broadleaf weeds in fine turfgrasses, including creeping bentgrass and Kentucky bluegrass. Formulated for use in closely mowed turf such as golf greens and fairways, Mecomec 4 controls red and white clover, common and mouse-ear chickweed, plantain, ground ivy, and other listed broadleaf weeds. And, Mecomec 4 can be added to other broadleaf herbicides to enhance control of clover and other weeds that are not controlled by 2,4-D or MCPA alone.