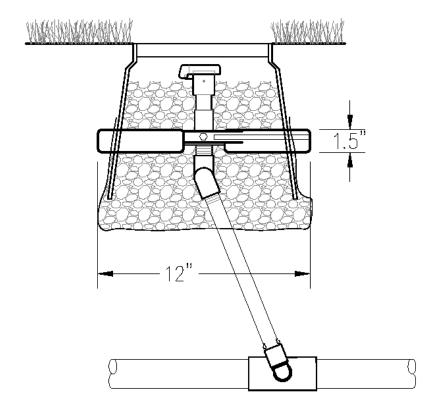

## **QCV - Stabilizer (LS-120 & LS-150)**

For 3/4", 1" and 1-1/2" Quick Coupling Valves

## **Specification:**

All quick coupling valves shall be restrained with cast ductile iron restrainers that attach securely to the base of the valve. Restrainer shall make contact with the hex flats of the valve and be secured by a single bolt. Stabilizer shall prevent rotation and vertical motions. All stabilizer's shall be constructed by Leemco, Inc., U.S.A.