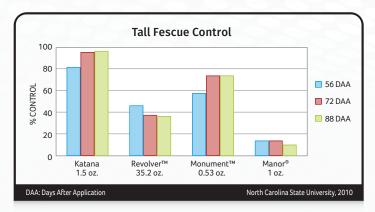

y struggle. Katana is highly selective in seashore paspalum, Bermuda, zoysia, centipede and buffalo grasses, making it excellent for effective weed control in warm-season turf or removal of overseeded cool-season grasses.

### **WHAT IT DOES**

#### **Katana controls:**

- Poa annua
- Tall fescue
- Clumpy ryegrass
- Sedges (yellow, globe, purple, kyllingas)
- Poa trivialis
- Annual and perennial ryegrass
- More than 40 other weeds

# Labeled for use on:

- Bermudagrass
- Zoysiagrass
- Centipedegrass
- Buffalograsses
- Seashore paspalum

## Ideal for use on:

- Golf courses (fairways, roughs, greens, and tees)
- Professionally managed sports fields
- Spot treatments on residential lawns





WEEDS





RAINFAST 3-6 HOURS



RESEEDING 2-4 WEEKS



APPLICATION 50° TO 85°



**THE PROOF** 











Always read and follow label directions.