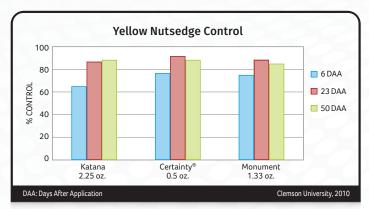

ruggle. Katana is highly selective in seashore paspalum, Bermuda, zoysia, centipede and buffalo grasses, making it excellent for effective weed control in warm-season turf or removal of overseeded cool-season grasses.

### **WHAT IT DOES**

#### **Katana controls:**

- Poa annua
- Tall fescue
- Clumpy ryegrass
- Sedges (yellow, globe, purple, kyllingas)
- Poa trivialis
- Annual and perennial ryegrass
- More than 40 other weeds

# Labeled for use on:

- Bermudagrass
- Zoysiagrass
- Centipedegrass
- Buffalograsses
- Seashore paspalum

## Ideal for use on:

- Golf courses (fairways, roughs, greens, and tees)
- Professionally managed sports fields
- Spot treatments on residential lawns





WEEDS





RAINFAST 3-6 HOURS



RESEEDING 2-4 WEEKS



APPLICATION 50° TO 85°



**THE PROOF** 











Always read and follow label directions.