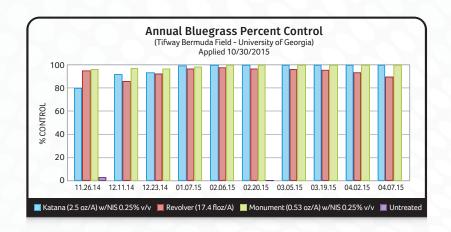

may struggle. Katana is highly selective in seashore paspalum, Bermuda, zoysia, centipede and buffalo grasses, making it excellent for effective weed control in warm-season turf or removal of overseeded cool-season grasses.

### **WHAT IT DOES**

#### **Katana controls:**

- Poa annua
- Tall fescue
- Clumpy ryegrass
- Sedges (yellow, globe, purple, kyllingas)
- Poa trivialis
- Annual and perennial ryegrass
- More than 40 other weeds

# Labeled for use on:

- Bermudagrass
- Zoysiagrass
- Centipedegrass
- Buffalograsses
- Seashore paspalum

## Ideal for use on:

- Golf courses (fairways, roughs, greens, and tees)
- Professionally managed sports fields
- Spot treatments on residential lawns





WEEDS





RAINFAST 3-6 HOURS



RESEEDING 2-4 WEEKS



APPLICATION 50° TO 85°



**THE PROOF** 











Always read and follow label directions.