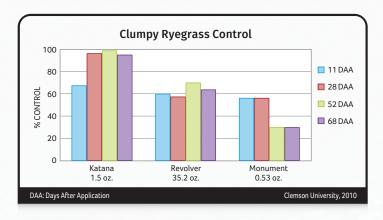

struggle. Katana is highly selective in seashore paspalum, Bermuda, zoysia, centipede and buffalo grasses, making it excellent for effective weed control in warm-season turf or removal of overseeded cool-season grasses.

### **WHAT IT DOES**

#### **Katana controls:**

- Poa annua
- Tall fescue
- Clumpy ryegrass
- Sedges (yellow, globe, purple, kyllingas)
- Poa trivialis
- Annual and perennial ryegrass
- More than 40 other weeds

# Labeled for use on:

- Bermudagrass
- Zoysiagrass
- Centipedegrass
- Buffalograsses
- Seashore paspalum

## Ideal for use on:

- Golf courses (fairways, roughs, greens, and tees)
- Professionally managed sports fields
- Spot treatments on residential lawns





WEEDS





RAINFAST 3-6 HOURS



RESEEDING 2-4 WEEKS



APPLICATION 50° TO 85°



**THE PROOF** 











Always read and follow label directions.