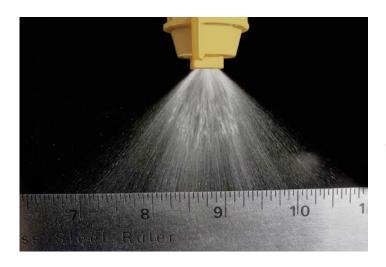

## Influence 1400

Drift Control - Formulation additives reduce "off target" driftable fines by as much as 50% from flat fan spray nozzles. Keeping the spray droplets in a more uniform size and getting them on target.

Deposition Aide – Formulation enhancements designed to prevent premature evaporation of spray droplets before target contact.

Without Influence 1400

With Influence 1400

Note great reduction of driftable off target fines.