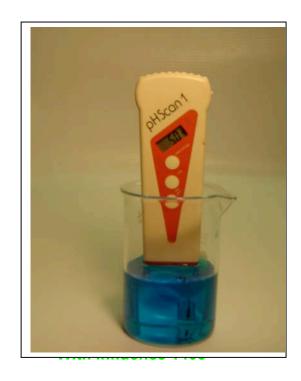

Acidifier – Lowers tank pH from 7.6 to 5.0 and holds pH at that level even with other tank additives