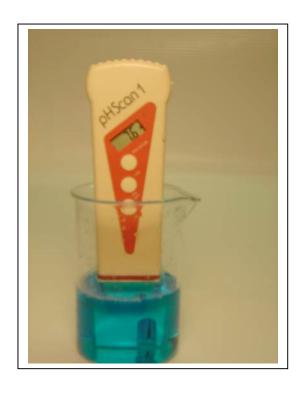

Acidifier – Lowers tank pH from 7.6 to 5.0 and holds pH at that level even with other tank additives