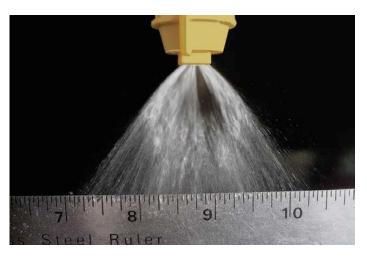

## Influence 1400

Drift Control - Formulation additives reduce "off target" driftable fines by as much as 50% from flat fan spray nozzles. Keeping the spray droplets in a more uniform size and getting them on target.

Deposition Aide – Formulation enhancements designed to prevent premature evaporation of spray droplets before target contact.

Without Influence 1400

With Influence 1400

Note great reduction of driftable off target fines.