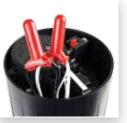

## SMART ACCESS

.....

Provides top accessibility to all critical components.

Pilot valve accessible from the top without shutting off water source

©2014 The Toro Company. All rights reserved

GDC 2-wire module accessible from the top

Wire splices protected in the SMART ACCESS compartment and accessible from the top

Future-proof your investment. The SMART ACCESS compartment provides room to grow.

**INFINITY.** Engineered for Today's Challenges. Designed for Tomorrow's Technologies. Learn more at: **toro.com** 