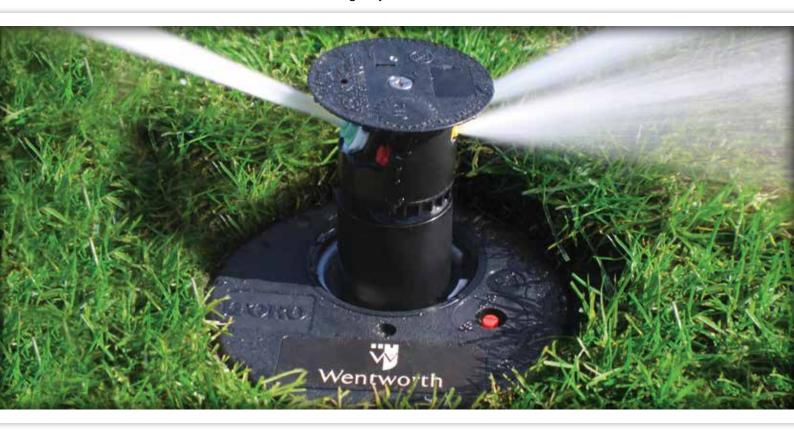

## INTRODUCING TORO® INFINITY<sup>™</sup> SERIES GOLF SPRINKLERS One sprinkler. Countless Benefits. Infinite Possibilities.

With all the efficiency and performance features of the 800S and DT Series, and a patented SMART ACCESS™ design which enables you to add new technology for decades to come – using only a screwdriver.

## SMART ACCESS

.....

Provides top accessibility to all critical components.

Pilot valve accessible from the top without shutting off water source

©2014 The Toro Company. All rights reserved

GDC 2-wire module accessible from the top