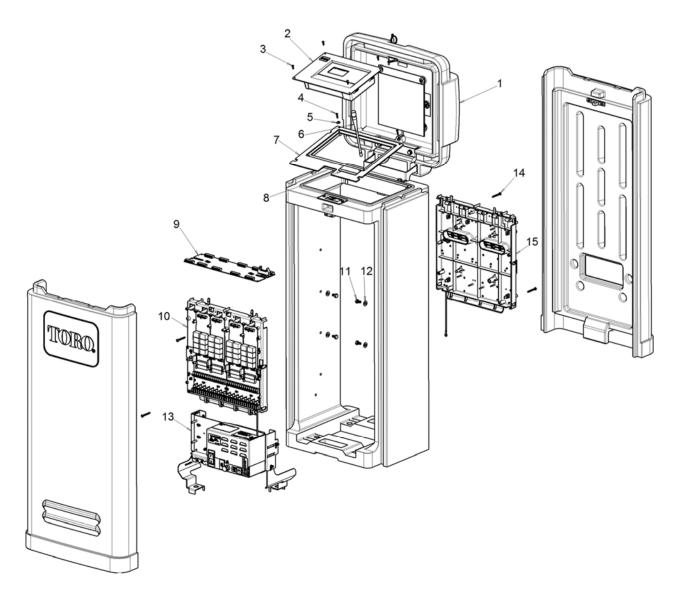

# Description

- 1 118-0830 Plastic Pedestal, Short, Desert Sand, Assembly
- 1 118-0829 Plastic Pedestal, Short, Tree Bark, Assembly
- 1 118-0828 Plastic Pedestal, Short, Green, Assembly

| #  | Description                                              |
|----|----------------------------------------------------------|
| 2  | 118-2986<br>Timing Mechanism, OSMAC G3                   |
| 3  | 363-6504<br>Tap Screw, Timing Mechanism                  |
| 4  | 363-6520<br>Tap Screw, Countersunk, TM Faceplate         |
| 5  | 363-8394<br>Washer, Faceplate                            |
| 6  | 363-7402<br>BNC Antenna, 6"                              |
| 7  | 89-8542<br>TM Mounting Faceplate                         |
| 8  | 91-0910<br>Decal, Caution, Removable Door                |
| 9  | 102-0318<br>Output Distribution Board Assy.              |
| 10 | 89-9932<br>Frontplate Assy. w/ Pump, 32 Sta w/ Surge     |
| 10 | 102-0374<br>Frontplate Assy. w/ Pump, 32 Sta w/ SWT/BLKS |
| 10 | 102-0167<br>Frontplate Assy. w/ Pump, 24 Sta w/ Surge    |
| 10 | 102-0372<br>Frontplate Assy. w/ Pump, 24 Sta w/ SWT/BLKS |
| 10 | 102-0166<br>Frontplate Assy. w/ Pump, 16 Sta w/ Surge    |
| 10 | 102-0370<br>Frontplate Assy. w/ Pump, 16 Sta w/ SWT/BLKS |
| 11 | 363-8634<br>SCREW-CAP, HH                                |
| 12 | 360-0140<br>WASHER-FLAT                                  |

| #  | Description                                                                                       |
|----|---------------------------------------------------------------------------------------------------|
| 13 | 118-6366<br>Power Supply Assembly (For individual components, see OSMAC G3 Power Supply section.) |
| 14 | 3-2696<br>Screw-Tap, #8                                                                           |
| 15 | 102-8929<br>Backplate Assy. w/o Pump, 32 Sta w/ Surge                                             |
| 15 | 102-8958<br>Backplate Assy. w/o Pump, 32 Sta w/ SWT/BLKS                                          |
| 15 | 102-0169<br>Backplate Assy. w/o Pump, 24 Sta w/ Surge                                             |
| 15 | 102-0380<br>Backplate Assy. w/o Pump, 24 Sta w/ SWT/BLKS                                          |
| 15 | 102-0168<br>Backplate Assy. w/o Pump, 16 Sta w/ Surge                                             |
| 15 | 102-0378<br>Backplate Assy. w/o Pump, 16 Sta w/ SWT/BLKS                                          |
| 15 | 89-9964<br>Backplate Assy. w/o Pump, 8 Sta w/ Surge                                               |
| 15 | 102-0376<br>Backplate Assy. w/o Pump, 8 Sta w/ SWT/BLKS                                           |
| 15 | 89-9931<br>Mounting Front/Backplate, Plastic                                                      |
|    |                                                                                                   |