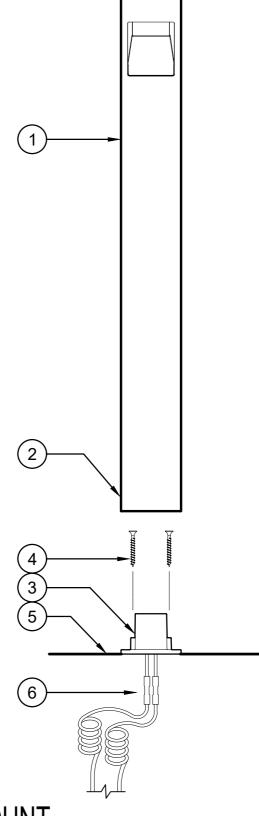

## DETAIL LEGEND:

- (1) M-PZ PATH LIGHT
- 2 SET SCREW
- 3) M-PZ DECK MOUNT (MPZ-DM-XX)
- (4) MOUNTING SCREWS FOR BASE (4)
- (5) MOUNTING SURFACE
- (6) DIRECT BURY, UF/UL, COPPER, LOW VOLTAGE CABLE WITH UL 486D (IEC/EN 60998) RATED WATERPROOF CONNECTION. LEAVE MINIMUM WIRE LOOP COILED BEHIND FIXTURE FOR FUTURE SERVICE