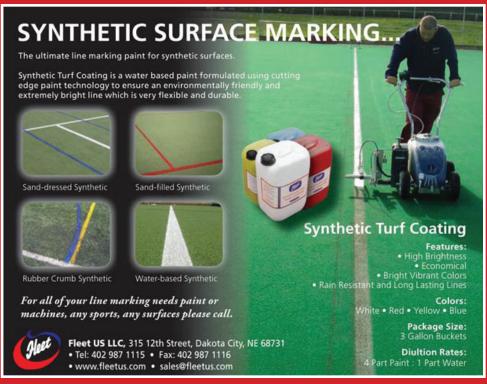

- Supplied in three-gallon pails.
- Specifically formulated for exceptional coverage on synthetic turf.
- Excellent adhesion and flexibility.
- Available in white, yellow, blue and red with custom colors to order.