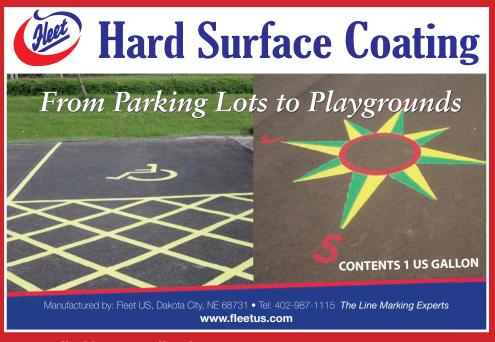

- Supplied in one-gallon jugs.
- Designed especially for hard surfaces.
- Quick drying time dry to the touch in 30 minutes.
- Long-lasting.
- Available in white, yellow, blue and red with custom colors to order.