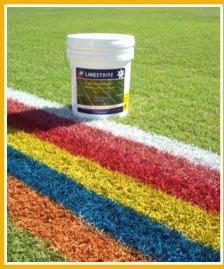

## LINESTRIPE

- Supplied in five gallon pails or 55 gallon drums.
- Dilution rate from 1:1 to 3:1, depending upon application.
- Eco-friendly. VOC Free.
- Rain resistant.
- Concentrated for easy shipping.
- Easy mix formula.
- Available in white, red, blue & yellow.