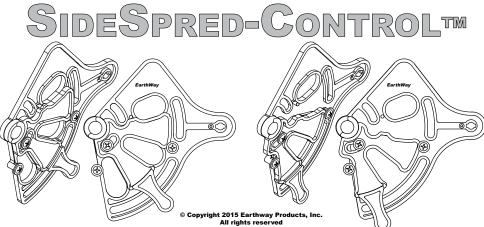

## OPEN ASSEMBLY - BOTTOM VIEW

**CLOSED ASSEMBLY - BOTTOM VIEW** 

## **OPERATION**

The SideSpred-Control™ lever is located on the back of the hopper at the bottom. To operate the SideSpred-Control™, slide the control lever from the left, to the right. This will activate the SideSpred-Control™ for a **PARTIAL** spread pattern and prevent material from being spread to the left side of the spreader. Position the left wheel of your spreader at the edge of the sidewalk, flowerbed, or driveway and spread as normal. When you have completed this spreading pass, open the SideSpred-Control™ by sliding the control lever from right to left, for a FULL spread pattern.