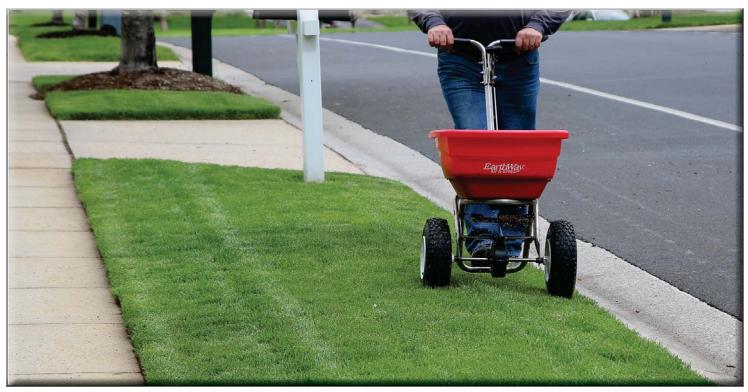

The SIDESPRED-CONTROL™ is a new innovation that eliminates the need to use a side deflector, which can adversely affect your application rate, to prevent material from being spread into flowerbeds, on sidewalks, or driveways. The SIDESPRED-CONTROL™ maintains the correct application rate while it is activated, giving you excellent results in seeding or spreading while controlling the spread pattern on the left side of the spreader. The SIDESPRED-CONTROL™ is an EarthWay® exclusive.

## **OPERATION**

The SideSpred-Control™ lever is located on the back of the hopper at the bottom. To operate the SideSpred-Control™, slide the control lever from the left, to the right. This will activate the SideSpred-Control™ for a **PARTIAL** spread pattern and prevent material from being spread to the left side of the spreader. Position the left wheel of your spreader at the edge of the sidewalk, flowerbed, or driveway and spread as normal. When you have completed this spreading pass, open the SideSpred-Control™ by sliding the control lever from right to left, for a FULL spread pattern.