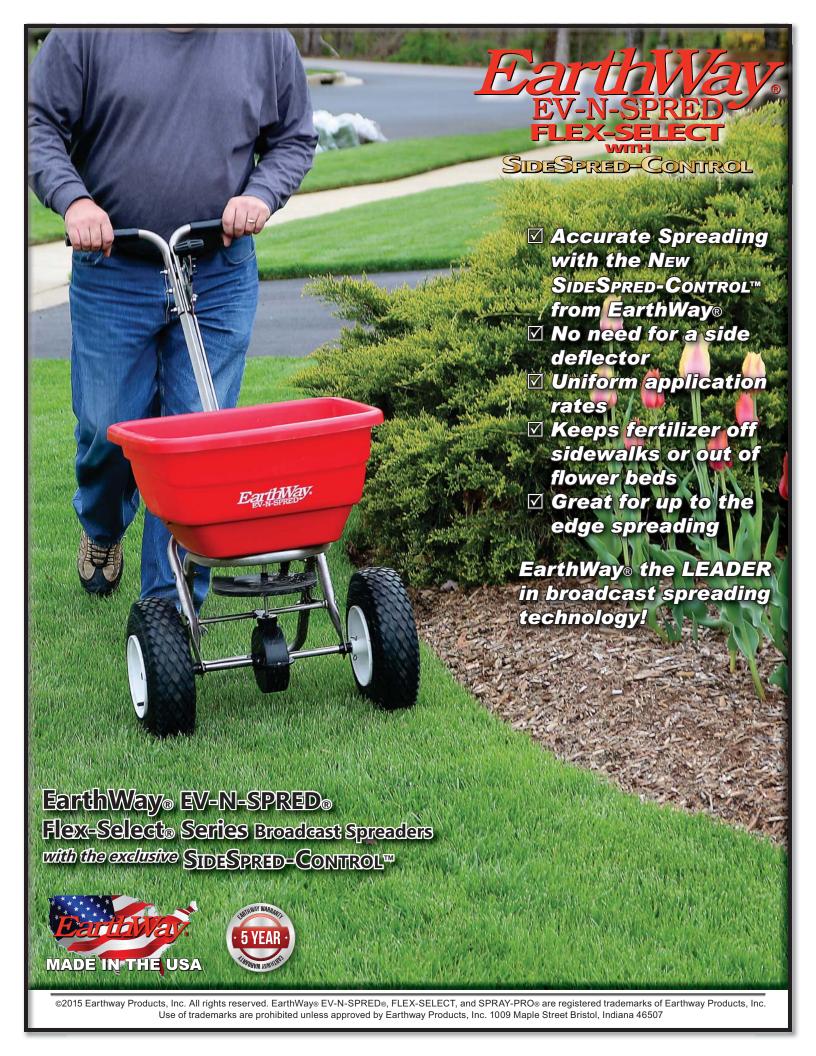

## EarthWay® EV-N-SPRED® Flex-Select™ Series Standard Tray

with SIDESPRED-CONTROL™

The NEW EarthWay® EV-N-SPRED® Flex-Select™ Series with SideSpred-Control™ broadcast spreader models are built in the USA and are engineered for extremely accurate application rates, easy operation, and long life. The EV-N-SPRED® Flex-Select™ Series models are lightweight, highly maneuverable spreaders that apply any granular material or grass seed fast, easy and accurately. The Flex-Select™ Series models are designed for maximum user comfort and convenience with controls logically placed for easy use.

The SIDESPRED-CONTROL™ is a new innovation that eliminates the need to use a side deflector, which can adversely affect your application rate, to prevent material from being spread into flowerbeds, on sidewalks, or driveways. The SIDESPRED-CONTROL™ maintains the correct application rate while it is activated, giving you excellent results in seeding or spreading while controlling the spread pattern on the left side of the spreader. The SIDESPRED-CONTROL™ is an EarthWay® exclusive.