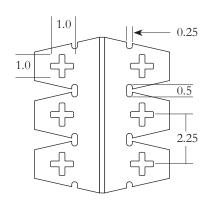

allation detail). Sink stake through the bottom fin until the top of stake is flush with the bottom fin. Additional stakes are needed for tight curves and at the ends of the edging. Note: Stakes should never be beneath the bricks or pavers.

When installed according to our instructions, Valley View Industries provides a twenty year guarantee against cracking, fading, or decomposing.



Accessories: 4 Pack Anchoring Stakes - Bulk (AS4-B) Bulk Anchoring Stakes (BAS) Diamond-Lok Stakes - Bulk (DLS8-B)

 Toll Free Distribution Network:
 1-800-323-9369

 Fax:
 1-800-323-3262

13834 S. Kostner Ave. Crestwood, IL. 60445 www.valleyviewind.com valleyviewind@valleyviewind.com Phone: 708-597-0885 Toll Free: 800-323-9369 Fax: 708-597-9959 Toll Free Fax: 800-323-3262

# **Edging Profile**

(Top View)



(Front View)



## Accessories:





Stake Profile



**Installation Detail**