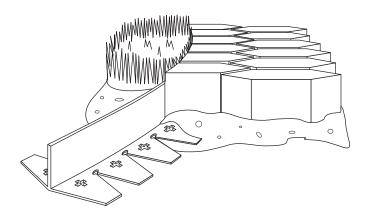

#### Installation Instructions

**Edging:** 

Stake:

Guarantee:

Install bricks or pavers. Slide the bottom fin section of this edging under the bricks or pavers. Gently tap the sidewall with a mallet until the edging sidewall is flush with the bricks or pavers.

Sink stake through the holes provided on the bottom fin every 2 feet at a 45 degree angle facing the side where the bricks or pavers where installed (illustrated in the installation detail). Sink stake through the bottom fin until the top of stake is flush with the bottom fin. Additional stakes are needed for tight curves and at the ends of the edging. Note: Stakes should never be beneath the bricks or pavers.