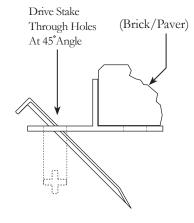

#### Installation Instructions

**Edging:** 

Stake:

Guarantee:

Install bricks or pavers. Slide the bottom fin section of this edging under the bricks or pavers. Gently tap the sidewall with a mallet until the edging sidewall is flush with the bricks or pavers.

Sink stake through the holes provided on the bottom fin every 2 feet at a 45 degree angle facing the side where the bricks or pavers where installed (illustrated in the installation detail). Sink stake through the bottom fin until the top of stake is flush with the bottom fin. Additional stakes are needed for tight curves and at the ends of the edging. Note: Stakes should never be beneath the bricks or pavers.

## Accessories:

Stake Profile

**Installation Detail** 