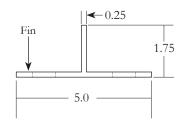

## **Product Specifications**

| Material:  | Medium density polyethylene with UV inhibitor                                          |
|------------|----------------------------------------------------------------------------------------|
| Weight:    | Shipped 6 lbs (approximate)                                                            |
| Height:    | Base x Height x Length<br>5" x 1.75" x 15'                                             |
| Packaging: | 5 - 15 Foot Strips (30 lbs per bundle)<br>8 - 9 Inch Steel Stakes per Strip (included) |