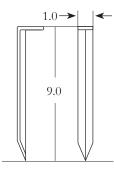

## **Product Specifications**

| Material:  | Medium density polyethylene with UV inhibitor                                          |
|------------|----------------------------------------------------------------------------------------|
| Weight:    | Shipped 6 lbs (approximate)                                                            |
| Height:    | Base x Height x Length<br>5" x 1.75" x 15'                                             |
| Packaging: | 5 - 15 Foot Strips (30 lbs per bundle)<br>8 - 9 Inch Steel Stakes per Strip (included) |

## Accessories:

Stake Profile

**Installation Detail** 