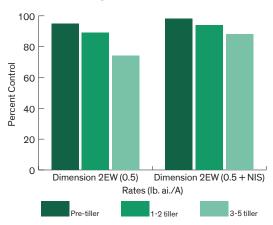

### Post-emergent Application of Dimension Specialty Herbicide at Various Stages

Note: Post emergent crabgrass control is improved with the addition of an NIS surfactant, with the most noticeable improvements being observed at the later stages of growth.