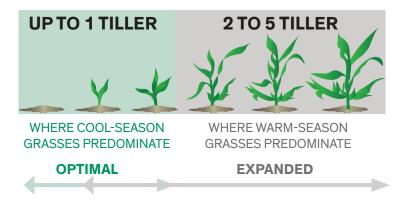

## AN EFFECTIVE SOLUTION FOR POST-EMERGENT CRABGRASS CONTROL

Dimension® specialty herbicide is the leading turf and ornamental herbicide providing pre- and early post-emergent control of crabgrass. And while optimum early post-emergent crabgrass control is obtained when Dimension is applied prior to tillering (up to 5 leaves), new research shows great control can still be achieved even when Dimension is applied in the early tillering stages

#### **Expanded Window of Application**

By providing both pre- and post-emergence crabgrass control, Dimension has always provided a longer application window than products that provide only pre-emergent control. But now, research shows this window of application has been expanded even more.

In warm-season turgrasses, Dimension can be applied through the 3 to 5 tiller stage.