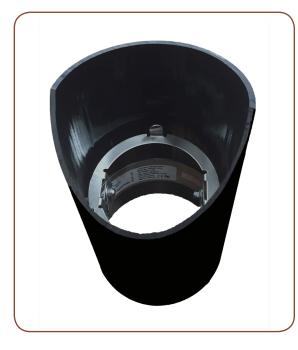

#### **Description:**-

This Well Light Configuration can be used with any PAR 36 Halogen Well Light Lamp or the LED Craftsman Ground Lights. The Black PVC Body is placed in the ground and provides protection for the electrical components for lighting fixtures. The stainless steel Gimbal Ring with superior adjustability inside the PVC Body, snaps either a PAR 36 lamp or Craftsman Ground Light into place.