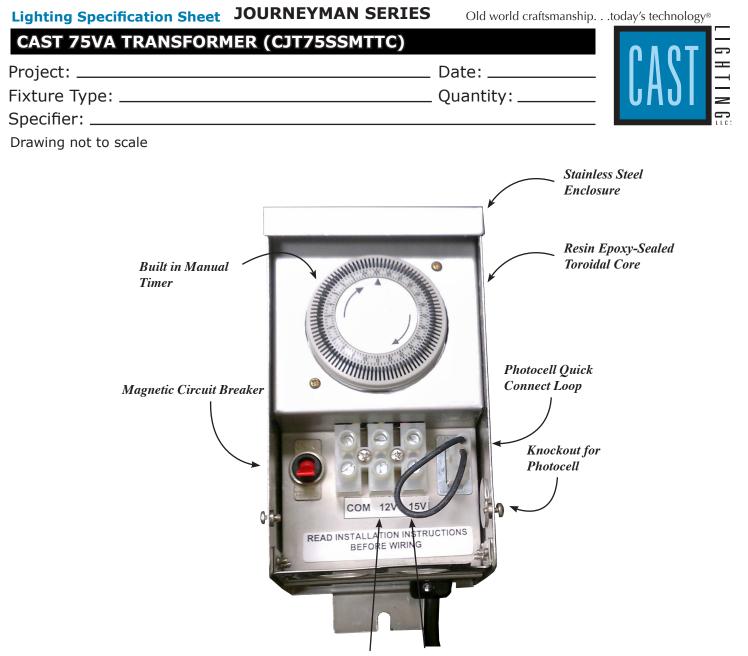

Voltage Taps of 12V & 15 V

Plan Symbol:

## Specifications -

- Dimensions: 6.5" Tall X 3.75" Wide X 4.5" Deep
- Input: 120V, 60Hz
- Output: 12V & 15V
- Capacity: 75VA
- Protection: Secondary magnetic circuit breaker, primary thermal breaker
- Housing: 304 stainless steel Listing: CE cUL 1838, approved for interior and exterior use

## FEATURES

- ✓ Built-in manual timer.
- ✓ Resin-sealed torodial core. Ensures for the highest possible efficiency
- ✓ Full transformer capacity can be loaded into any single voltage tap.
- ✓ Voltage taps of 12V and 15V.
- ✓ Secondary magnetic circuit breaker.
- ✓ Stainless steel enclosure.
- ✓ Photocell-compatible