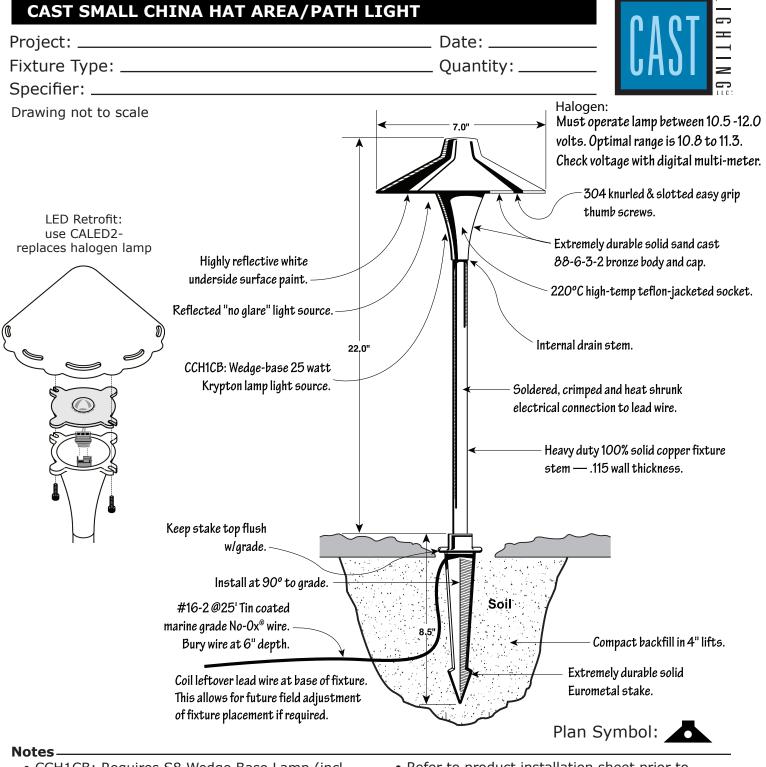

Old world craftsmanship. . .today's technology®

- CCH1CB: Requires S8 Wedge Base Lamp (incl. 25w) Max. lamp rating 35 watts
- Typical spacing 10' to 15'
- Use Sprinkler Shield (CSPRS) if needed

## OPTIONS

- □ Mounting Canopy Unthreaded (CFM1CBS)
- ✗ Standard Mounting Stake (CMS1EM) (incl.)
- □ Long Mounting Stake (CLMS1EM)
- □ Heavy Duty Mounting Stake (CHMS1CB)
  - \* NOTE: This is a threaded stake. To use with this fixtue, purchase adapter (XCBPTLTA)

- Refer to product installation sheet prior to installation
  - □ Sprinkler Shield (CSPRS)

## **Unthreaded Stems:**

- Replacement Stem (XCBPSTEMS\_\_\_\_)
  Telescopic Stem (CWTRS\_\_\_\_)