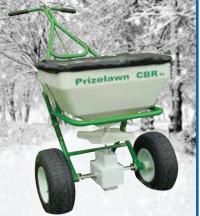

# **Commercial Broadcast CBR IV**

- 70 lb. capacity poly hopper
- 13" pneumatic tires
- Epoxy powder coated welded frame w/ergonomic handle
- Spring loaded on/off
- Gear cover standard/lifetime warranty gears
- Adjustable rate setting/Pattern control
- Hopper cover included
- Optional side deflector

### **Commercial Broadcast CBR IV SS**

- 70 lb. capacity poly hopper
- 13" pneumatic tires
- Stainless steel axle and frame w/ergonomic handle
- Spring loaded on/off
- Gear cover standard/lifetime warranty gears
- Adjustable rate setting/Pattern control
- Hopper cover include
- Optional side deflector