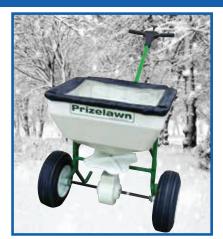

## **Mid-Rotary MPR II**

- 70 lb. capacity poly hopper
- 13" pneumatic tires
- Epoxy powder coated welded frame
- Spring loaded on/off
- Gear cover standard/lifetime warranty gears
- Adjustable rate setting
- Hopper cover included

**MPRII** 