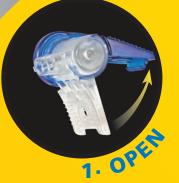

## **BVS-1**

for #16-#20 wire ETL 486C listed Raintight, watertight No wire stripping Strong wire restraint

Blazing Products, Inc. Chesterfield, MO 63005 Toll-Free: 877.304.2111 Phone: 636.449.6500 Fax: 636.449.6501 www.BlazingProducts.com **LV 9000** for #14-#22 wire Up to 5 wires Silicone filled Quick & easy