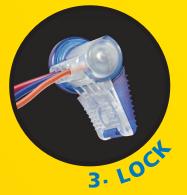

## **BVS-1**

for #16-#20 wire ETL 486C listed Raintight, watertight No wire stripping Strong wire restraint

Blazing Products, Inc. Chesterfield, MO 63005 Toll-Free: 877.304.2111 Phone: 636.449.6500 Fax: 636.449.6501 www.BlazingProducts.com **LV 9000** for #14-#22 wire Up to 5 wires Silicone filled Quick & easy