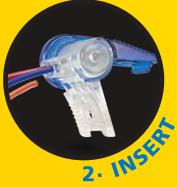

## **BVS-1**

for #16-#20 wire ETL 486C listed Raintight, watertight No wire stripping Strong wire restraint

Blazing Products, Inc. Chesterfield, MO 63005 Toll-Free: 877.304.2111 Phone: 636.449.6500 Fax: 636.449.6501 www.BlazingProducts.com **LV 9000** for #14-#22 wire Up to 5 wires Silicone filled Quick & easy