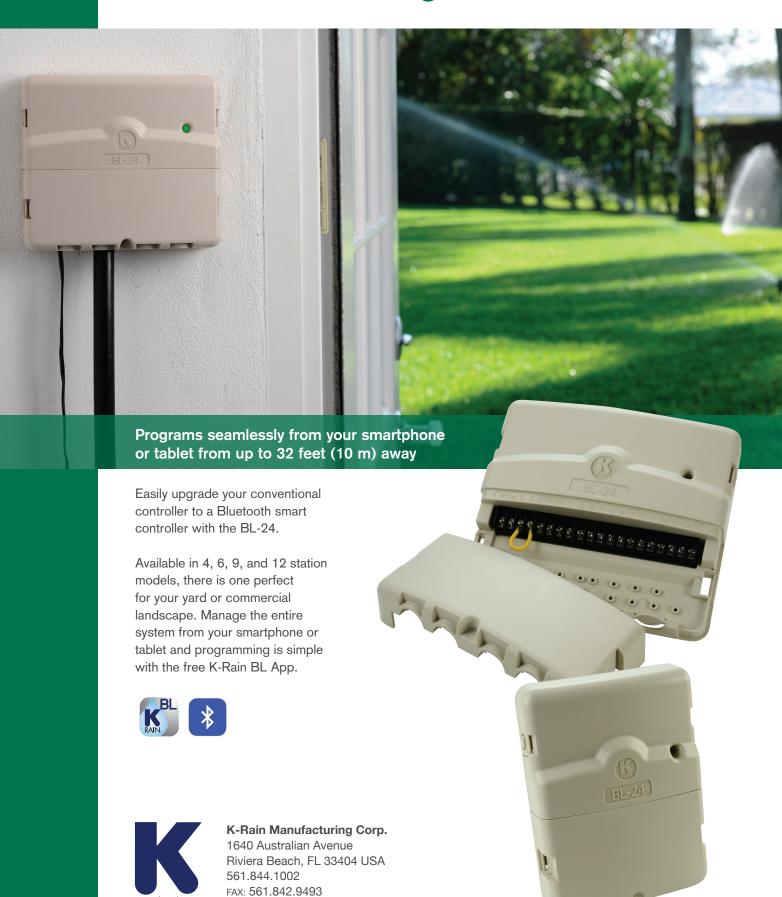

# **BL-24**

## **Bluetooth Smart Irrigation Controller**

1.800.735.7246 | www.krain.com

#### **Features and Benefits**

- Easily start/stop from your smartphone or tablet
- LED indicator for monitoring operation
- Indoor wall mounting, with external transformer (110V/24V)
- Internal clock maintained for 5 hours in case of power failure
- 4, 6, 9, 12 station configurations
- Master valve connection
- 8 independent programs with 8 start times
- Rain sensor connection
- Water budgeting feature

#### **Models**

BL-24-4 4 Station Bluetooth Controller
BL-24-6 6 Station Bluetooth Controller
BL-24-9 9 Station Bluetooth Controller
BL-24-12 12 Station Bluetooth Controller

Scan QR Code to download the FREE K-Rain BL-KR App.