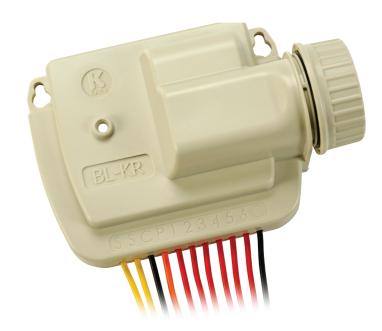

# BL-KR BATTERY POWERED CONTROLLER Timer Features:

- Easy programming from most smartphones or tablets; full program display makes programming easy to understand
- Communicates directly with most smartphones/tablets
- Indoor or outdoor installation
- IP68 certified 100% waterproof and fully submersible ruggedly designed for installation in the valve box
- Molded out of UV resistant, high impact ABS resin
- Eliminates need to purchase expensive remotes
- Waterproof and independent battery housing
- Ideal for isolated/remote valve boxes where running power is expensive/difficult
- Ideal for multi-housing developments with shared point of source or for splitting/adding zones when all stations have been used on a conventional controller
- Eliminates long wire runs to controller or expensive increase in wire gauge size due to voltage drop issues
- Bluetooth low energy communication
- Standalone works with a 9V alkaline battery type
- Non-volatile memory will save programming in case of battery failure
- Available in 1, 2, 4 and 6 station models
- Rain/freeze sensor ready

#### **Models**

BL-KR1 1 StationBL-KR2 2 StationBL-KR4 4 StationBL-KR6 6 Station

Scan QR Code to download the FREE K-Rain BL-KR App.

GOOGLE PLAY Android App

iTunes Apple Device App