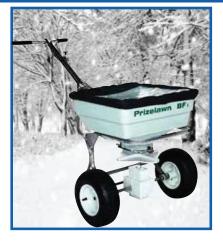

## **Bigfoot BF SS**

**BFI-SS** 

- 100 lb. capacity poly hopper
- 13" pneumatic tires
- "On-the-go" operation of third port and side deflector
- Stainless steel axle and frame w/ergonomic handle
- Spring loaded on/off
- Gear cover standard/lifetime warranty gears
- Adjustable rate setting/Pattern control
- Hopper cover include
- Optional side deflector