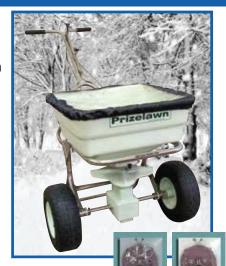

## **Bigfoot BF SS**

**BFI-SS** 

- 100 lb. capacity poly hopper
- 13" pneumatic tires
- "On-the-go" operation of third port and side deflector
- Stainless steel axle and frame w/ergonomic handle
- Spring loaded on/off
- Gear cover standard/lifetime warranty gears
- Adjustable rate setting/Pattern control
- Hopper cover include
- Optional side deflector