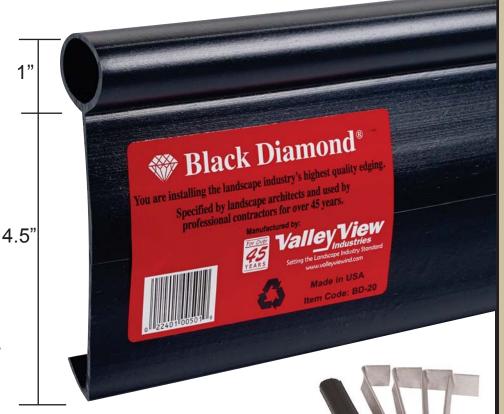

## The Landscape Industry's Highest Quality Lawn Edging

The "Original" patented lawn edging from 1968, Black Diamond set the industry standard for quality. It has a plastic composition that is unmatched in the industry!

**Height:** 5.5"

Packaged: 1-20' strip, 4-9" metal stakes

and 1-8" "C" connector

**Shipped:** 5 strips per bundle

**Product Code: BD-20** 

Includes: 4-metal stakes and 1-8" "C" connector

Additional metal stakes and 8" "C" connectors available on page 11