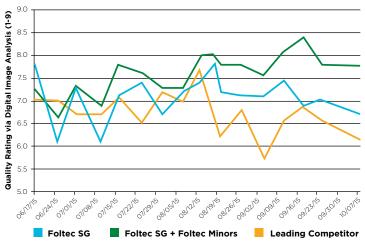

#### REAL WORLD PERFORMANCE

Over the last three years Foltec SG has been developed and field tested to ensure maximum solubility and superb agronomic performance. Replicated testing at Michigan State University and the University of Arkansas confirms excellent performance on ultradwarf varieties of bentgrass and bermudagrass. When compared to a leading competitor's program, treatments that included Foltec SG had superior quality and color. Through this testing it was determined that Foltec SG provided exceptional greening of the turf canopy within a very short period of time following application. This quick green up surpassed the performance of the leading competitor and impressed the researchers at both universities. The results of the studies at Michigan State University and the University of Arkansas are shown below. For more specific information on field testing, please visit FoltecSG.com.

#### UNIVERSITY OF ARKANSAS, 2015