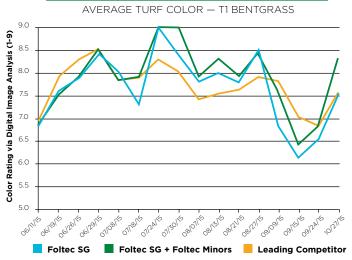

#### REAL WORLD PERFORMANCE

Over the last three years Foltec SG has been developed and field tested to ensure maximum solubility and superb agronomic performance. Replicated testing at Michigan State University and the University of Arkansas confirms excellent performance on ultradwarf varieties of bentgrass and bermudagrass. When compared to a leading competitor's program, treatments that included Foltec SG had superior quality and color. Through this testing it was determined that Foltec SG provided exceptional greening of the turf canopy within a very short period of time following application. This quick green up surpassed the performance of the leading competitor and impressed the researchers at both universities. The results of the studies at Michigan State University and the University of Arkansas are shown below. For more specific information on field testing, please visit FoltecSG.com.

#### MICHIGAN STATE UNIVERSITY, 2015

## $\mbox{\ensuremath{\mathcal{Y}}}$ The decrease in color observed in late August through mid-September was due to high dollar spot pressure on all test plots.